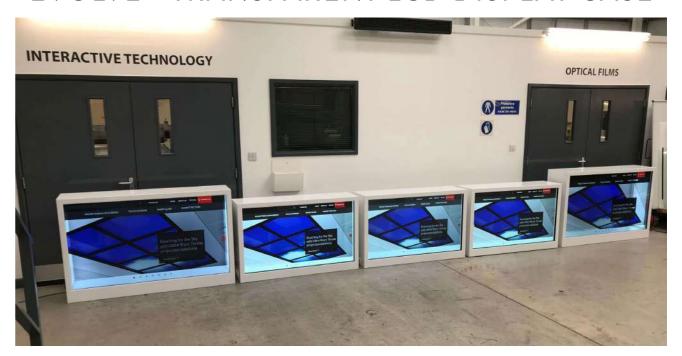

#### SPECIALIST OPTICAL PROJECTION FILMS

Our specialist optical projection materials include a range of self adhesive films for front, rear and dual projection applications. VISIONAIR-E's optical films have been designed for a wide variety of applications which includes high brightness and sun viewable films for digital signage, high contrast films for video / home theatre and transparent films for holographic effects.

#### **SELF-ADHESIVE PROJECTION FILMS**

#### **REAR PROJECTION FILMS**

Available in standard 16:9 screen sizes, standard roll lengths or per linear foot Meteorvision™ (grey) high brightness film – roll width 60"

Onyxvision™ (black) high contrast film – roll width 60"

Quartzvision™ (clear) transparent / holo film – roll width 60"

#### **DUAL PROJECTION FILM**

Available in standard 16:9 screen sizes, standard roll lengths or per linear foot Geminivision™ (off white) front or rear projection with an image on both sides Roll width 65"

#### SELF-ADHESIVE FRONT PROJECTION FILMS

Laservision™ (clear) transparent / holo film - roll width 60"

Platinumvision  $^{\text{\tiny TM}}$  (silver) high brightness film – roll width 70  $^{\text{\tiny TM}}$ 

Lunarvision™ (off white) projection mapping film for glass – roll width 54"

Our films are available in standard 16:9 screen sizes, standard roll lengths or per linear foot

SELF-ADHESIVE PROJECTION FILMS | 13