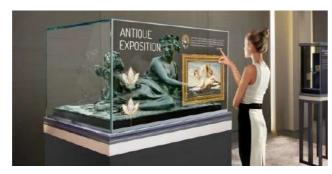

#### **EVOLVE™ TRANSPARENT LCD TECHNOLOGY**

VISIONAIR-E provides a complete range of transparent LCD solutions including framed screen panels with media board/cables for simple integration into your own housing, screen sizes 9.7"–98". Alternatively for the complete solution you can choose one of our standard display cases in screen sizes 19" – 65" or we can offer custom built display housings for screen sizes up to 98".

# EVOLVE™ TRANSPARENT LCD DISPLAY CASE

Evolve™ transparent LCD display case in sizes 19" – 65" with custom solutions up to 98" (optional multi touch fascia)