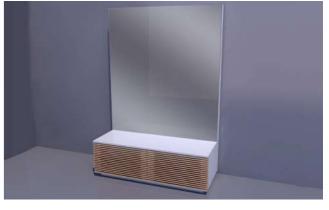

# PROTEUS™ 120" LASER CINEMA SYSTEM

Proteus™ designer projection cabinet with 4K Laser Cinema System and light rejecting screen technology