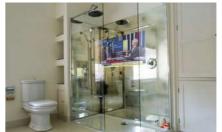

#### **DOUBLE LAYER LAMINATED SMART GLASS**

Double layer laminated smart glass is our most secure and durable smart glass product, designed for high traffic areas and wet environments such as bathrooms, hospitals, clean rooms etc. This type of smart glass is manufactured with the PDLC layer bonded between two sheets of glass, adding greater protection, increased safety and making it easier to clean / maintain in the workplace.

# SWITCHABLE GLASS FOR VIDEO PROJECTION