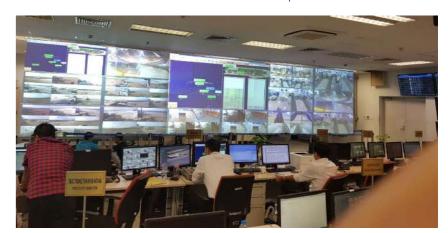

**VISITOR ATTRACTIONS**







**BROADCAST** 







#### CORPORATE







ABOUT VISIONAIR-E | 9



#### **SELF-ADHESIVE PROJECTION FILMS**



#### **REAR PROJECTION FILMS**

Available in standard 16:9 screen sizes, standard roll lengths or per linear foot Meteorvision™ (grey) high brightness film – roll width 60"

Onyxvision™ (black) high contrast film – roll width 60"

Quartzvision™ (clear) transparent / holo film – roll width 60"



#### **DUAL PROJECTION FILM**

Available in standard 16:9 screen sizes, standard roll lengths or per linear foot Geminivision™ (off white) front or rear projection with an image on both sides Roll width 65"

10 | SELF-ADHESIVE PROJECTION FILMS







#### SELF-ADHESIVE FRONT PROJECTION FILMS



Laservision™ (clear) transparent / holo film - roll width 60"



Platinumvision  $^{\text{\tiny TM}}$  (silver) high brightness film – roll width 70  $^{\text{\tiny TM}}$ 



Lunarvision™ (off white) projection mapping film for glass – roll width 54"

Our films are available in standard 16:9 screen sizes, standard roll lengths or per linear foot

SELF-ADHESIVE PROJECTION FILMS | 13

# VISIONAIR-E OPTICAL PROJECTION SCREENS































# **ACRYLIC REAR PROJECTION SCREENS**





Meteorvision™ - grey high contrast optical acrylic screens ¼" (6mm) available in screen sizes up to 120" x 80"

# LARGE FORMAT REAR PROJECTION SCREENS





Digital Glass™ - large format rear projection screens suitable for UST projection in screen sizes up to 315" x 118"

# SWITCHABLE GLASS PROJECTION SCREENS







Privado™ - smart glass screens that switch f