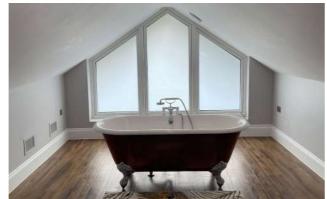

#### **DOUBLE GLAZED INSULATED SMART GLASS**

Double glazed insulated smart glass utilises a warm edge spacer bar and argon filled airgap in between two layers of glass – one layer with the PDLC coating and one clear glass, sealed with butyl. This type of smart glass provides greater insulation, performance and efficiency, designed mainly for external windows / doors it is the ideal alternative to old fashioned blinds and curtains.