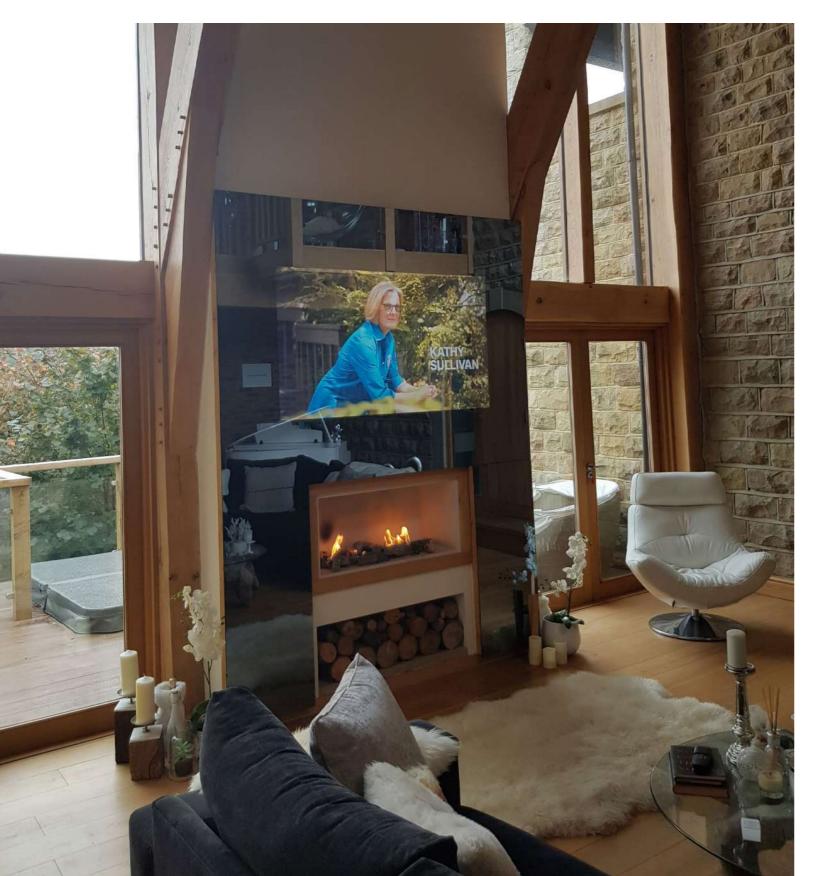

# REFLEXIO™ SMART MIRROR TV SCREENS

Reflexio™ 4K smart TVS with optional frames and back light – screen sizes 43", 55", 65" and 75"

# PROSPERO™ DESIGNER MIRROR TV CABINET

Prospero™ designer mirror TV cabinet with integrated 4K smart TV – screen size 55"