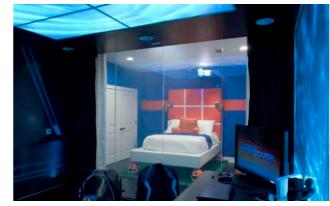

#### SELF ADHESIVE SWITCHABLE SMART FILM

Self adhesive switchable smart film is our most popular product, designed to retro fit to existing glass or other smooth transparent surfaces (acrylic or polycarbonate) it provides a simple and cost effective alternative to other switchable technologies. It is manufactured with a self adhesive cling layer on one side, making it easy to apply to both new and existing glass. For large windows & glass walls, the film can be joined to create a switchable surface for both privacy and security. The film is also a high definition projection surface to display video presentations and movies.

#### SINGLE LAYER LAMINATED SMART GLASS

Single layer laminated smart glass is our most cost effective switchable glass solution where the liquid crystal layer is coated down directly onto the glass surface. This means the PDLC layer can be coated onto different types and thicknesses of glass dependant upon the customer's needs and application, still offering the safety and security of a laminate at a much lower price. The glass is also a high definition projection surface to display video presentations and movies.

# SWITCHABLE GLASS FOR VIDEO PROJECTION