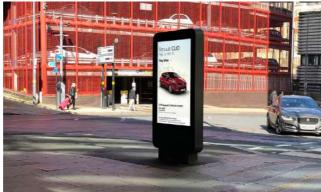

#### HELIOS™ OUTDOOR SCREEN TECHNOLOGY

The Helios™ line up of high brightness screens includes a range of 4K outdoor TVs in screen sizes 43" – 86" and a selection of wall mount digital advertising screens and free standing kiosks.

# HELIOS™ OUTDOOR ADVERTISING SCREENS

Helios™ high brightness outdoor advertising screens and kiosks in screen sizes 43 – 98" (optional multi touch fascia)