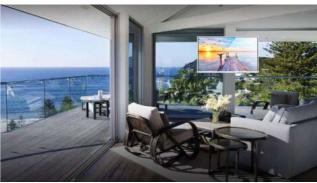

#### REFLEXIO™ MIRROR SCREEN TECHNOLOGY

Our mirror screen technology, Reflexio™ includes our standard range of 4K smart TVs and digital advertising monitors, retro fit mirror glass overlays to fit to any LCD / LED display and custom mirror video wall solutions.

# REFLEXIO™ MIRROR ADVERTISING SCREENS

Reflexio™ mirror advertising screens with built in media player, sizes 32" – 86" with optional multi touch fascia

Reflexio™ retro fit mirror glass overlays suitable for all screen types and sizes – optional multi touch fascia