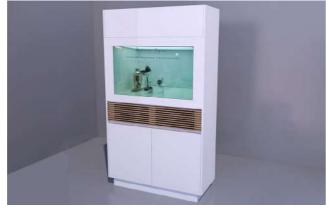

# PANDORA™ TRANSPARENT TV CABINET

Pandora™ designer cabinet with integrated transparent LCD display case – screen size 43"