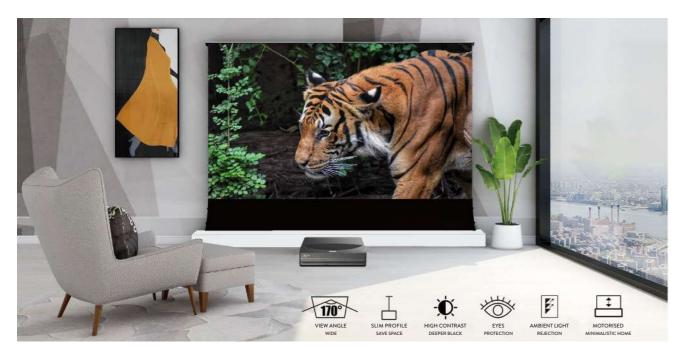

#### SHORT THROW FRONT PROJECTION SCREENS

Eclipsevision™ light rejecting screen technology for UST projectors – available as rigid screens and electric roll up screens