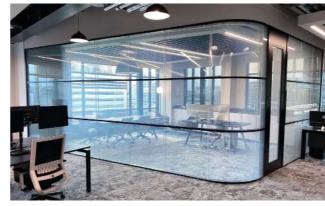

#### SELF ADHESIVE SWITCHABLE SMART FILM

Self adhesive switchable smart film is our most popular product, designed to retro fit to existing glass or other smooth transparent surfaces (acrylic or polycarbonate) it provides a simple and cost effective alternative to other switchable technologies. It is manufactured with a self adhesive cling layer on one side, making it easy to apply to both new and existing glass. For large windows & glass walls, the film can be joined to create a switchable surface for both privacy and security. The film is also a high definition projection surface to display video presentations and movies.

#### SINGLE LAYER LAMINATED SMART GLASS

Single layer laminated smart glass is our most cost effective switchable glass solution where the liquid crystal layer is coated down directly onto the glass surface. This means the PDLC layer can be coated onto different types and thicknesses of glass dependant upon the customer's needs and application, still offering the safety and security of a laminate at a much lower price. The glass is also a high definition projection surface to display video presentations and movies.

#### **DOUBLE LAYER LAMINATED SMART GLASS**

Double layer laminated smart glass is our most secure and durable smart glass product, designed for high traffic areas and wet environments such as bathrooms, hospitals, clean rooms etc. This type of smart glass is manufactured with the PDLC layer bonded between two sheets of glass, adding greater protection, increased safety and making it easier to clean / maintain in the workplace.