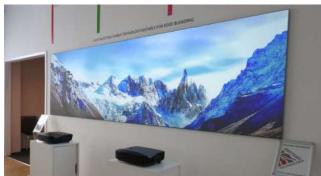

# LARGE FORMAT REAR PROJECTION SCREENS

Digital Glass™ - large format rear projection screens suitable for UST projection in screen sizes up to 315" x 118"