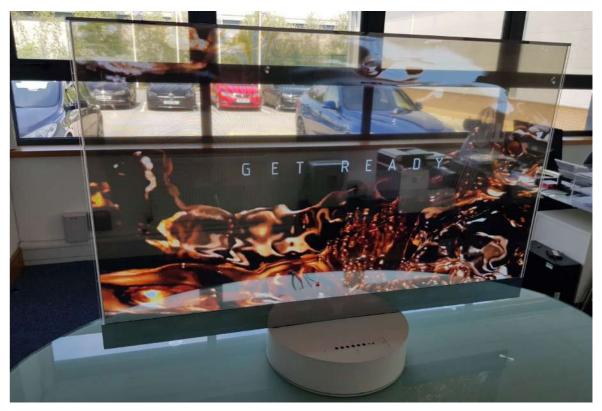

#### **AURORA™ TRANSPARENT OLED SCREENS**

For the ultimate display technology we have Aurora<sup>TM</sup>, this 55" transparent screen technology is a stand alone display requiring no back lighting system. Available as a table top display with minimal round base, interactive kiosk with free standing plynth (portrait) or video wall module for multi displays.

# AURORA™ TRANSPARENT OLED SCREENS

Aurora™ 55" transparent OLED screen with white designer base and mirrored trim (optional multi touch fascia)

Aurora™ 55" transparent OLED free standing kiosk (portrait) with PC compartment and PCAP multi touch fascia