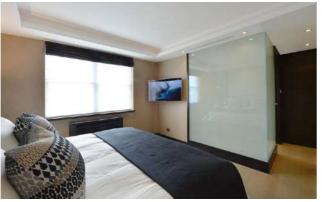

# REFLEXIO™ SMART MIRROR TV SCREENS

Reflexio™ 4K smart TVS with optional frames and back light – screen sizes 43", 55", 65" and 75"

# PORTIA™ FULL LENGTH MIRROR TV

Portia™ full length mirror TV with integrated 4K smart TV – screen size 43"