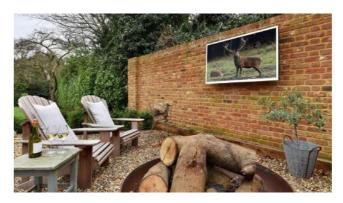

#### HELIOS™ OUTDOOR SCREEN TECHNOLOGY

The Helios™ line up of high brightness screens includes a range of 4K outdoor TVs in screen sizes 43" – 86" and a selection of wall mount digital advertising screens and free standing kiosks.

# HELIOS™ OUTDOOR ADVERTISING SCREENS

Helios™ high brightness outdoor advertising screens and kiosks in screen sizes 43 – 98" (optional multi touch fascia)