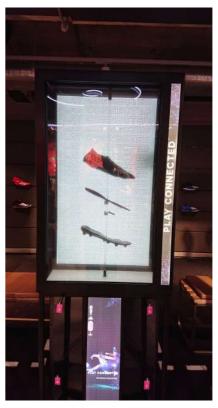

#### **AURORA™ TRANSPARENT OLED SCREENS**

For the ultimate display technology we have Aurora<sup>TM</sup>, this 55" transparent screen technology is a stand alone display requiring no back lighting system. Available as a table top display with minimal round base, interactive kiosk with free standing plynth (portrait) or video wall module for multi displays.

#### **ALPHA™ MULTI-TOUCH SCREEN SOLUTIONS**

The Alpha<sup>™</sup> range of multi touch displays includes a number of monitor base solutions including both our mirror and transparent screen technologies. Other products include a 55" free standing kiosk, custom touch screen tables, retro fit interactive IR frames and PCAP interactive foils.