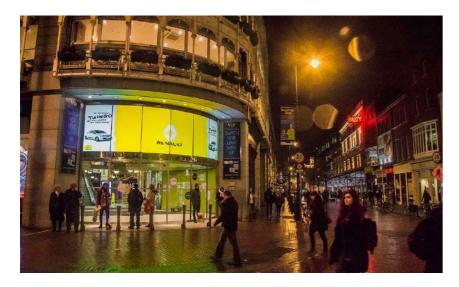

#### HELIOS™ OUTDOOR SCREEN TECHNOLOGY

The Helios™ line up of high brightness screens includes a range of 4K outdoor TVs in screen sizes 43" – 86" and a selection of wall mount digital advertising screens and free standing kiosks.

# HELIOS™ OUTDOOR ADVERTISING SCREENS

Helios™ high brightness outdoor advertising screens and kiosks in screen sizes 43 – 98" (optional multi touch fascia)