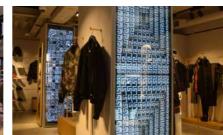

#### SELF ADHESIVE SWITCHABLE SMART FILM

Self adhesive switchable smart film is our most popular product, designed to retro fit to existing glass or other smooth transparent surfaces (acrylic or polycarbonate) it provides a simple and cost effective alternative to other switchable technologies. It is manufactured with a self adhesive cling layer on one side, making it easy to apply to both new and existing glass. For large windows & glass walls, the film can be joined to create a switchable surface for both privacy and security. The film is also a high definition projection surface to display video presentations and movies.

# SELF-ADHESIVE SWITCHABLE SMART FILM