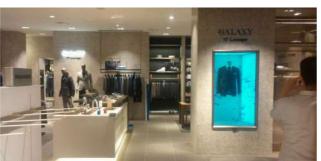

#### **EVOLVE™ TRANSPARENT LCD TECHNOLOGY**

VISIONAIR-E provides a complete range of transparent LCD solutions including framed screen panels with media board/cables for simple integration into your own housing, screen sizes 9.7"–98". Alternatively for the complete solution you can choose one of our standard display cases in screen sizes 19" – 65" or we can offer custom built display housings for screen sizes up to 98".

# **EVOLVE™ TRANSPARENT LCD SCREENS**

Evolve™ transparent LCD screens for integration into display housings and furniture, screen sizes available 9.7" – 98" (optional multi touch fascia)