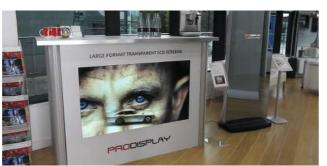

#### **EVOLVE™ TRANSPARENT LCD TECHNOLOGY**

VISIONAIR-E provides a complete range of transparent LCD solutions including framed screen panels with media board/cables for simple integration into your own housing, screen sizes 9.7"–98". Alternatively for the complete solution you can choose one of our standard display cases in screen sizes 19" – 65" or we can offer custom built display housings for screen sizes up to 98".