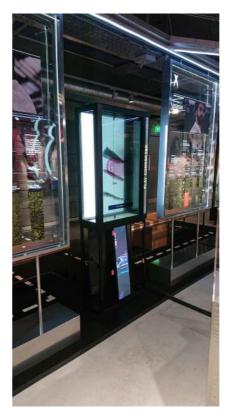

#### **EVOLVE™ TRANSPARENT LCD TECHNOLOGY**

VISIONAIR-E provides a complete range of transparent LCD solutions including framed screen panels with media board/cables for simple integration into your own housing, screen sizes 9.7"–98". Alternatively for the complete solution you can choose one of our standard display cases in screen sizes 19" – 65" or we can offer custom built display housings for screen sizes up to 98".

#### **AURORA™ TRANSPARENT OLED SCREENS**

For the ultimate display technology we have Aurora<sup>TM</sup>, this 55" transparent screen technology is a stand alone display requiring no back lighting system. Available as a table top display with minimal round base, interactive kiosk with free standing plynth (portrait) or video wall module for multi displays.

# **EVOLVE™ TRANSPARENT LCD SCREENS**

Evolve™ transparent LCD screens for integration into display housings and furniture, screen sizes available 9.7" – 98" (optional multi touch fascia)

# EVOLVE™ TRANSPARENT LCD DISPLAY CASE

Evolve™ transparent LCD display case in sizes 19" – 65" with custom solutions up to 98" (optional multi touch fascia)

# AURORA™ TRANSPARENT OLED SCREENS

Aurora™ 55" transparent OLED screen with white designer base and mirrored trim (optional multi touch fascia)

Aurora™ 55" transparent OLED free standing kiosk (portrait) with PC compartment and PCAP multi touch fascia