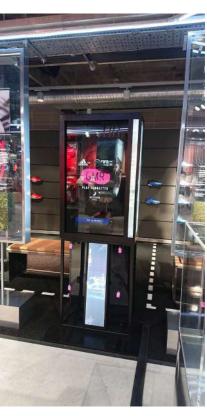

#### **AURORA™ TRANSPARENT OLED SCREENS**

For the ultimate display technology we have Aurora<sup>TM</sup>, this 55" transparent screen technology is a stand alone display requiring no back lighting system. Available as a table top display with minimal round base, interactive kiosk with free standing plynth (portrait) or video wall module for multi displays.

#### **ALPHA™ MULTI-TOUCH SCREEN SOLUTIONS**

The Alpha<sup>™</sup> range of multi touch displays includes a number of monitor base solutions including both our mirror and transparent screen technologies. Other products include a 55" free standing kiosk, custom touch screen tables, retro fit interactive IR frames and PCAP interactive foils.