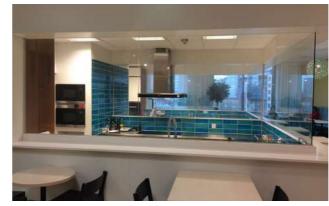

#### SELF ADHESIVE SWITCHABLE SMART FILM

Self adhesive switchable smart film is our most popular product, designed to retro fit to existing glass or other smooth transparent surfaces (acrylic or polycarbonate) it provides a simple and cost effective alternative to other switchable technologies. It is manufactured with a self adhesive cling layer on one side, making it easy to apply to both new and existing glass. For large windows & glass walls, the film can be joined to create a switchable surface for both privacy and security. The film is also a high definition projection surface to display video presentations and movies.

#### SINGLE LAYER LAMINATED SMART GLASS

Single layer laminated smart glass is our most cost effective switchable glass solution where the liquid crystal layer is coated down directly onto the glass surface. This means the PDLC layer can be coated onto different types and thicknesses of glass dependant upon the customer's needs and application, still offering the safety and security of a laminate at a much lower price. The glass is also a high definition projection surface to display video presentations and movies.