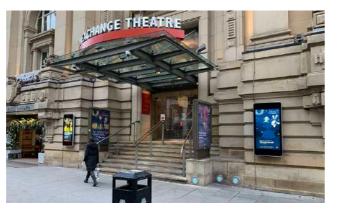

ont projection screens in sizes from 55" - 122" (suitable for UST projection)

#### SHORT THROW FRONT PROJECTION SCREENS







Eclipsevision™ light rejecting screen technology for UST projectors – available as rigid screens and electric roll up screens

# REFLEXIO™ MIRROR SCREEN SOLUTIONS







































# REFLEXIO™ MIRROR ADVERTISING SCREENS





Reflexio™ mirror advertising screens with built in media player, sizes 32" – 86" with optional multi touch fascia



Reflexio™ retro fit mirror glass overlays suitable for all screen types and sizes – optional multi touch fascia

MIRROR SCREEN SOLUTIONS | 19

# HELIOS™ OUTDOOR ADVERTISING SCREENS



Helios™ high brightness outdoor advertising screens and kiosks in screen sizes 43 – 98" (optional multi touch fascia)









# **EVOLVE™ TRANSPARENT LCD SCREENS**







Evolve™ transparent LCD screens for integration into display housings and furniture, screen sizes available 9.7" – 98" (optional multi touch fascia)

# EVOLVE™ TRANSPARENT LCD DISPLAY CASE



Evolve™ transparent LCD display case in sizes 19" – 65" with custom solutions up to 98" (optional multi touch fascia)

# **EVOLVE™ CUSTOM TRANSPARENT SOLUTIONS**

# SMARTECH



















# AURORA™ TRANSPARENT OLED SCREENS



Aurora™ 55" transparent OLED screen with white designer base and mirrored trim (optional multi touch fascia)





Aurora™ 55" transparent OLED free standing kiosk (portrait) with PC compartment and PCAP multi touch fascia

Aurora™ 55" transparent OLED video wall kit (1 x 2 screens) with fixing frame (optional multi touch fascia)