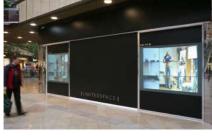

#### REFLEXIO™ MIRROR SCREEN TECHNOLOGY

Our mirror screen technology, Reflexio™ includes our standard range of 4K smart TVs and digital advertising monitors, retro fit mirror glass overlays to fit to any LCD / LED display and custom mirror video wall solutions.

# REFLEXIO™ MIRROR SCREEN SOLUTIONS

# REFLEXIO™ MIRROR ADVERTISING SCREENS

Reflexio™ mirror advertising screens with built in media player, sizes 32" – 86" with optional multi touch fascia

Reflexio™ retro fit mirror glass overlays suitable for all screen types and sizes – optional multi touch fascia