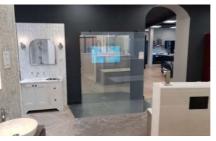

# SWITCHABLE GLASS PROJECTION SCREENS

Privado™ - smart glass screens that switch from clear to frosted creating a high definition projection surface

#### SELF ADHESIVE SWITCHABLE SMART FILM

Self adhesive switchable smart film is our most popular product, designed to retro fit to existing glass or other smooth transparent surfaces (acrylic or polycarbonate) it provides a simple and cost effective alternative to other switchable technologies. It is manufactured with a self adhesive cling layer on one side, making it easy to apply to both new and existing glass. For large windows & glass walls, the film can be joined to create a switchable surface for both privacy and security. The film is also a high definition projection surface to display video presentations and movies.