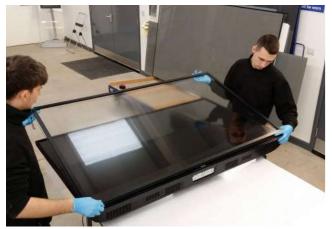

#### SELF ADHESIVE SWITCHABLE SMART FILM

Self adhesive switchable smart film is our most popular product, designed to retro fit to existing glass or other smooth transparent surfaces (acrylic or polycarbonate) it provides a simple and cost effective alternative to other switchable technologies. It is manufactured with a self adhesive cling layer on one side, making it easy to apply to both new and existing glass. For large windows & glass walls, the film can be joined to create a switchable surface for both privacy and security. The film is also a high definition projection surface to display video presentations and movies.

#### SINGLE LAYER LAMINATED SMART GLASS

Single layer laminated smart glass is our most cost effective switchable glass solution where the liquid crystal layer is coated down directly onto the glass surface. This means the PDLC layer can be coated onto different types and thicknesses of glass dependant upon the customer's needs and application, still offering the safety and security of a laminate at a much lower price. The glass is also a high definition projection surface to display video presentations and movies.