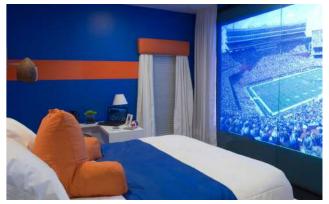

#### SPECIALIST OPTICAL PROJECTION SCREENS

VISIONAIR-E offers a complete range of rigid optical projection screens for front, rear and dual projection applications, which include Vision™ rear projection acrylic screens, Privado™ switchable glass screens, Geminivision™ dual projection screens and Digital Glass™ the world's largest rigid rear projection screens in sizes up to 315" x 118". Our front projection line up includes Laservision™ a transparent front projection screen and Eclipsevision™ a light rejecting screen technology for high ambient conditions, specifically designed for UST projection.

# TRANSPARENT / HOLO PROJECTION SCREENS

Quartzvision™ transparent rear projection acrylic screens 1/4" (6mm) available in screen sizes up to 120" x 80" Laservision™ transparent front projection screens in sizes from 55" - 122" (suitable for UST projection)