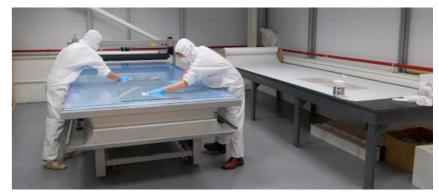

#### SELF ADHESIVE SWITCHABLE SMART FILM

Self adhesive switchable smart film is our most popular product, designed to retro fit to existing glass or other smooth transparent surfaces (acrylic or polycarbonate) it provides a simple and cost effective alternative to other switchable technologies. It is manufactured with a self adhesive cling layer on one side, making it easy to apply to both new and existing glass. For large windows & glass walls, the film can be joined to create a switchable surface for both privacy and security. The film is also a high definition projection surface to display video presentations and movies.

#### SINGLE LAYER LAMINATED SMART GLASS

Single layer laminated smart glass is our most cost effective switchable glass solution where the liquid crystal layer is coated down directly onto the glass surface. This means the PDLC layer can be coated onto different types and thicknesses of glass dependant upon the customer's needs and application, still offering the safety and security of a laminate at a much lower price. The glass is also a high definition projection surface to display video presentations and movies.

#### **DOUBLE LAYER LAMINATED SMART GLASS**

Double layer laminated smart glass is our most secure and durable smart glass product, designed for high traffic areas and wet environments such as bathrooms, hospitals, clean rooms etc. This type of smart glass is manufactured with the PDLC layer bonded between two sheets of glass, adding greater protection, increased safety and making it easier to clean / maintain in the workplace.

#### **DOUBLE GLAZED INSULATED SMART GLASS**

Double glazed insulated smart glass utilises a warm edge spacer bar and argon filled airgap in between two layers of glass – one layer with the PDLC coating and one clear glass, sealed with butyl. This type of smart glass provides greater insulation, performance and efficiency, designed mainly for external windows / doors it is the ideal alternative to old fashioned blinds and curtains.