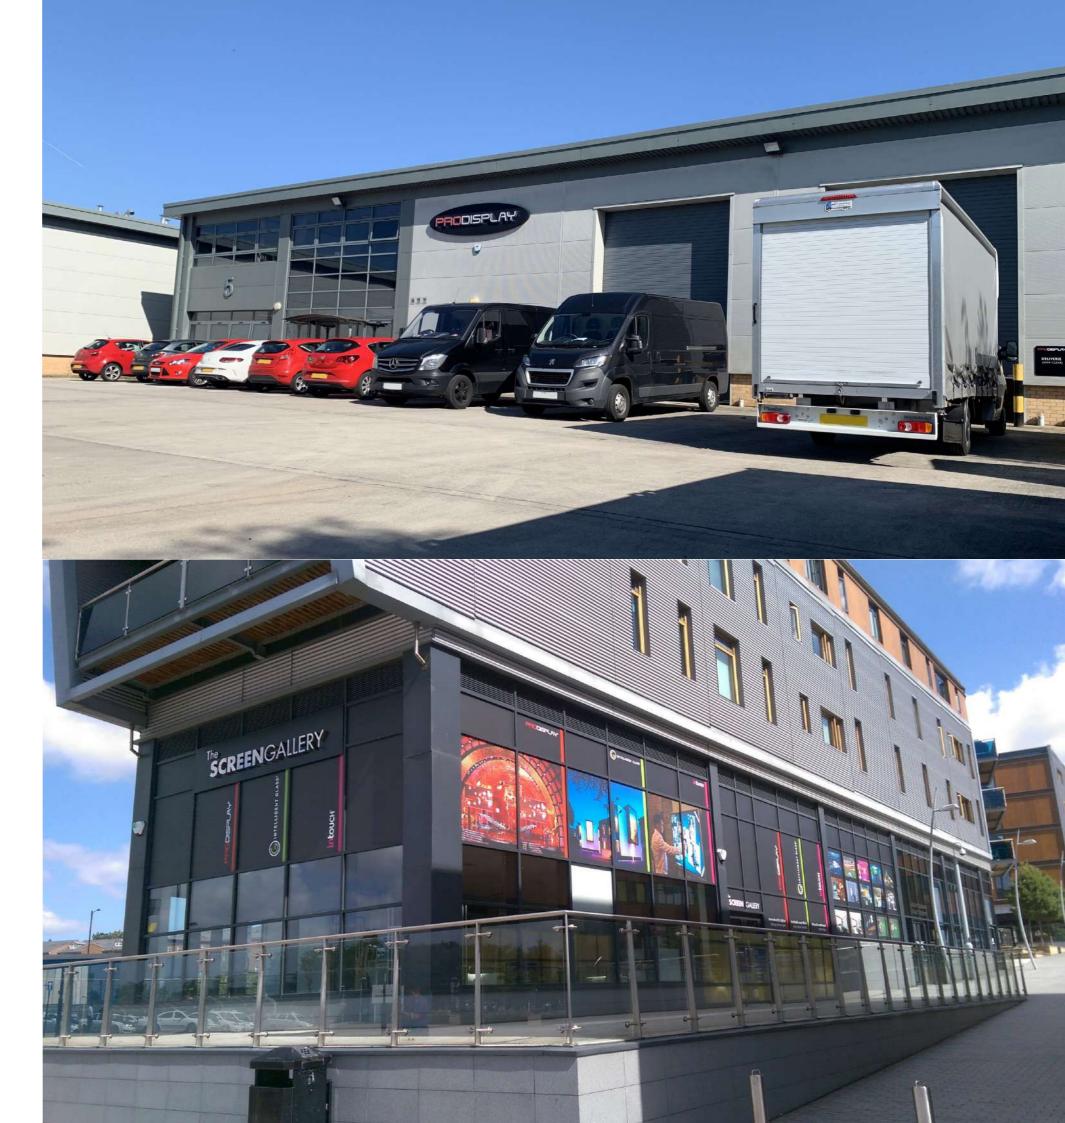

Pro Display is an award winning technology company with a rich heritage of innovation in the visual display industry, this stretches right back to when the founder introduced the first full colour LED Screens into Europe in the early 1990's. Pro Display continues to make substantial investment in R&D, developing its range of optical screen, glass and film technologies.

#### **BRANDS & PATENTS**

The Pro Display Group consists of a set of globally recognisable brands and technologies which sell to numerous industry sectors around the world. This includes the development by the founder of a number of 'patented' technologies and unique manufacturing processes for their range of switchable smart glass solutions.

#### DID YOU KNOW?

Pro Display have over 25 years worth of Research & Development experience in optical screen technology. Resellers and integrators specify our products for some of the world's leading