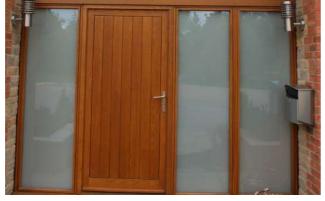

#### **DOUBLE GLAZED INSULATED SMART GLASS**

Double glazed insulated smart glass utilises a warm edge spacer bar and argon filled airgap in between two layers of glass – one layer with the PDLC coating and one clear glass, sealed with butyl. This type of smart glass provides greater insulation, performance and efficiency, designed mainly for external windows / doors it is the ideal alternative to old fashioned blinds and curtains.