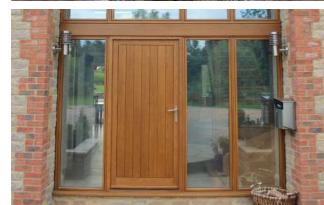

#### **DOUBLE GLAZED INSULATED SMART GLASS**

Double glazed insulated smart glass utilises a warm edge spacer bar and argon filled airgap in between two layers of glass – one layer with the PDLC coating and one clear glass, sealed with butyl. This type of smart glass provides greater insulation, performance and efficiency, designed mainly for external windows / doors it is the ideal alternative to old fashioned blinds and curtains.