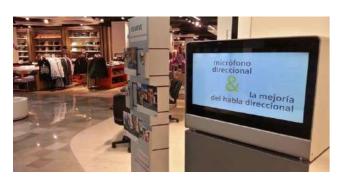

#### HELIOS™ OUTDOOR SCREEN TECHNOLOGY

The Helios™ line up of high brightness screens includes a range of 4K outdoor TVs in screen sizes 43" – 86" and a selection of wall mount digital advertising screens and free standing kiosks.

# HELIOS™ OUTDOOR ADVERTISING SCREENS

Helios™ high brightness outdoor advertising screens and kiosks in screen sizes 43 – 98" (optional multi touch fascia)