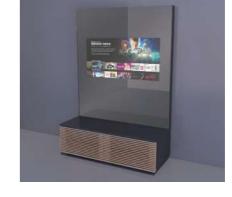

# REFLEXIO™ SMART MIRROR TV SCREENS

Reflexio™ 4K smart TVS with optional frames and back light – screen sizes 43", 55", 65" and 75"

# PROSPERO™ DESIGNER MIRROR TV CABINET

Prospero™ designer mirror TV cabinet with integrated 4K smart TV – screen size 55"