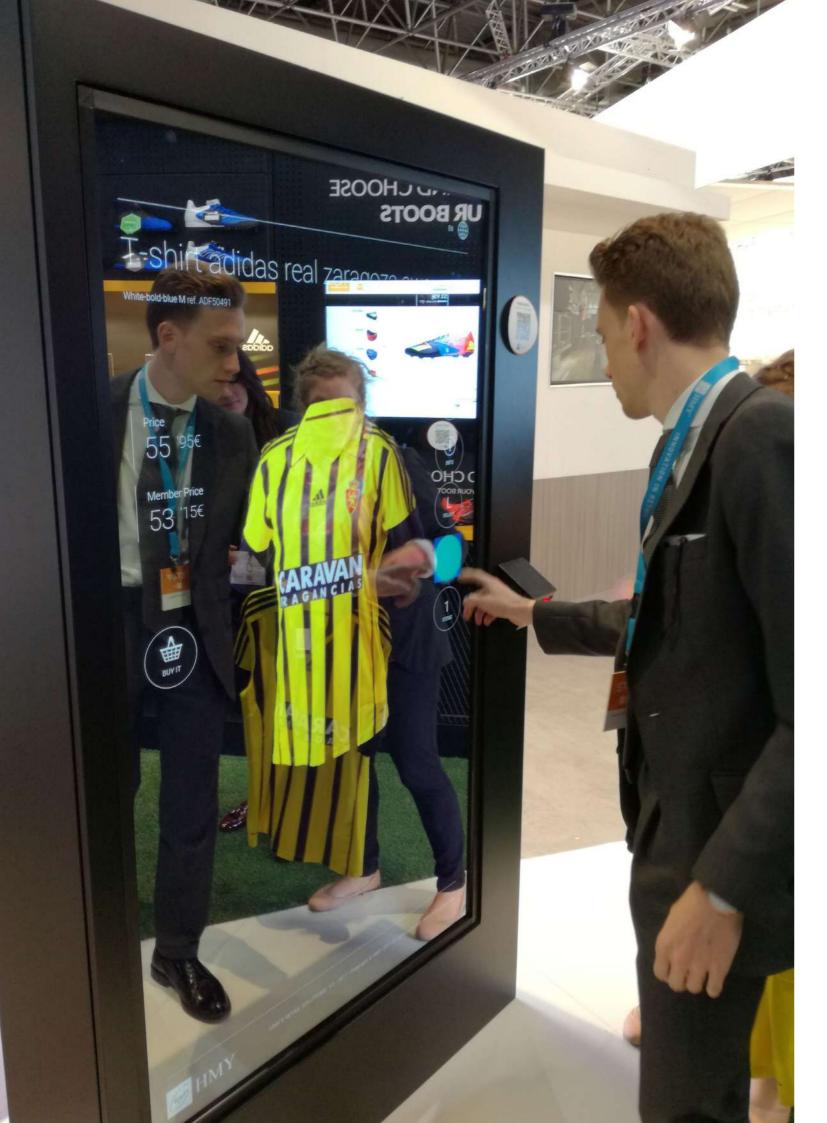

#### **ALPHA™ MULTI-TOUCH SCREEN SOLUTIONS**

The Alpha<sup>™</sup> range of multi touch displays includes a number of monitor base solutions including both our mirror and transparent screen technologies. Other products include a 55" free standing kiosk, custom touch screen tables, retro fit interactive IR frames and PCAP interactive foils.

# **ALPHA™ TOUCH SCREEN DISPLAYS**

Alpha™ offers a complete range of indoor and outdoor multi touch screen monitors, tables and video wall solutions

# ALPHA™ TOUCH SCREEN OVERLAYS

Alpha™ offers a range of retro fit IR multi touch frames up to 400" and PCAP multi touch foils in sizes 15.6" – 110"