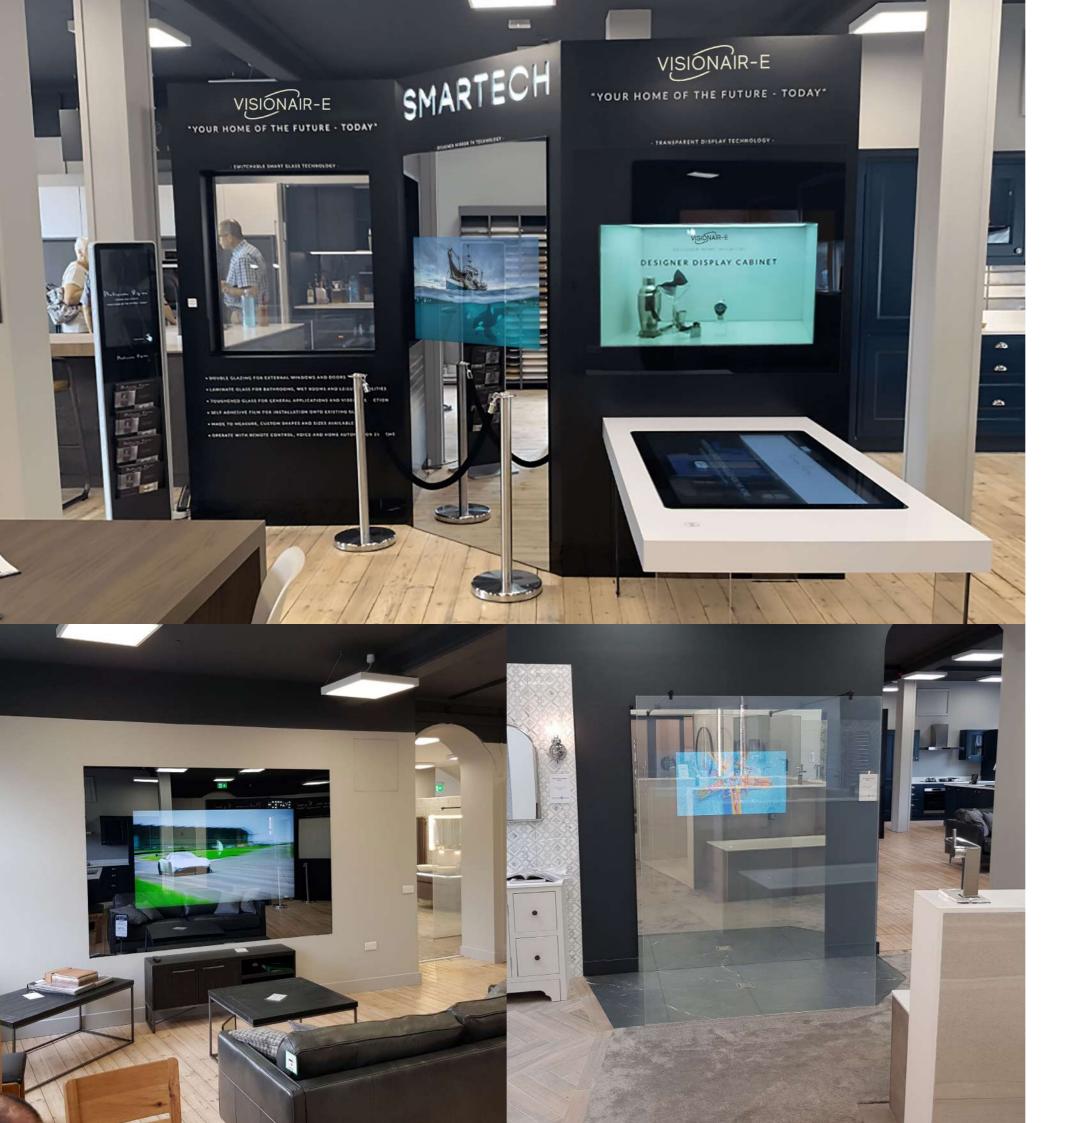

#### **EVOLVE™ TRANSPARENT LCD TECHNOLOGY**

VISIONAIR-E provides a complete range of transparent LCD solutions including framed screen panels with media board/cables for simple integration into your own housing, screen sizes 9.7"–98". Alternatively for the complete solution you can choose one of our standard display cases in screen sizes 19" – 65" or we can offer custom built display housings for screen sizes up to 98".

#### **AURORA™ TRANSPARENT OLED SCREENS**

For the ultimate display technology we have Aurora<sup>TM</sup>, this 55" transparent screen technology is a stand alone display requiring no back lighting system. Available as a table top display with minimal round base, interactive kiosk with free standing plynth (portrait) or video wall module for multi displays.

# **EVOLVE™ TRANSPARENT LCD SCREENS**

Evolve™ transparent LCD screens for integration into display housings and furniture, screen sizes available 9.7" – 98" (optional multi touch fascia)

# EVOLVE™ TRANSPARENT LCD DISPLAY CASE

Evolve™ transparent LCD display case in sizes 19" – 65" with custom solutions up to 98" (optional multi touch fascia)

# AURORA™ TRANSPARENT OLED SCREENS

Aurora™ 55" transparent OLED screen with white designer base and mirrored trim (optional multi touch fascia)

Aurora™ 55" transparent OLED free standing kiosk (portrait) with PC compartment and PCAP multi touch fascia