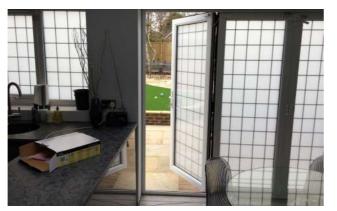

#### SELF ADHESIVE SWITCHABLE SMART FILM

Self adhesive switchable smart film is our most popular product, designed to retro fit to existing glass or other smooth transparent surfaces (acrylic or polycarbonate) it provides a simple and cost effective alternative to other switchable technologies. It is manufactured with a self adhesive cling layer on one side, making it easy to apply to both new and existing glass. For large windows & glass walls, the film can be joined to create a switchable surface for both privacy and security. The film is also a high definition projection surface to display video presentations and movies.

#### **DOUBLE GLAZED INSULATED SMART GLASS**

Double glazed insulated smart glass utilises a warm edge spacer bar and argon filled airgap in between two layers of glass – one layer with the PDLC coating and one clear glass, sealed with butyl. This type of smart glass provides greater insulation, performance and efficiency, designed mainly for external windows / doors it is the ideal alternative to old fashioned blinds and curtains.