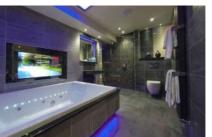

#### REFLEXIO™ MIRROR SCREEN TECHNOLOGY

Our mirror screen technology, Reflexio™ includes our standard range of 4K smart TVs and digital advertising monitors, retro fit mirror glass overlays to fit to any LCD / LED display and custom mirror video wall solutions.

# REFLEXIO™ MIRROR ADVERTISING SCREENS

Reflexio™ mirror advertising screens with built in media player, sizes 32" – 86" with optional multi touch fascia

Reflexio™ retro fit mirror glass overlays suitable for all screen types and sizes – optional multi touch fascia