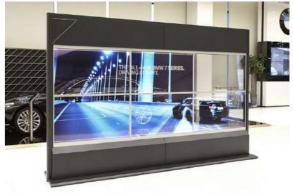

# LARGE FORMAT REAR PROJECTION SCREENS

Digital Glass™ - large format rear projection screens suitable for UST projection in screen sizes up to 315" x 118"

# TRANSPARENT / HOLO PROJECTION SCREENS

Quartzvision™ transparent rear projection acrylic screens 1/4" (6mm) available in screen sizes up to 120" x 80" Laservision™ transparent front projection screens in sizes from 55" - 122" (suitable for UST projection)