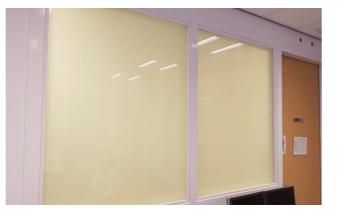

#### INNOVATION

VISIONAIR-E are proud of their British heritage and dedicated to manufacturing the highest quality products. Based on the very latest polymer dispersed liquid crystal (PDLC) technology, switchable smart glass operates using a simple ON-OFF system, switching the glass from frosted to clear at the press of a button, acting as an electronic 'blind' creating privacy, security and energy efficiency in any environment. The applications for switchable smart glass technology are endless, from award winning architectural projects, to unveiling the world's most luxurious cars, we have seen our smart glass products become the perfect solution in a wide range of environments, including homes, businesses, leisure facilities, transportation and much more.

#### SELF ADHESIVE SWITCHABLE SMART FILM

Self adhesive switchable smart film is our most popular product, designed to retro fit to existing glass or other smooth transparent surfaces (acrylic or polycarbonate) it provides a simple and cost effective alternative to other switchable technologies. It is manufactured with a self adhesive cling layer on one side, making it easy to apply to both new and existing glass. For large windows & glass walls, the film can be joined to create a switchable surface for both privacy and security. The film is also a high definition projection surface to display video presentations and movies.