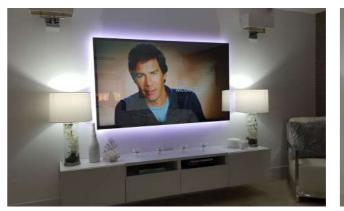

# REFLEXIO™ SMART MIRROR TV SCREENS

Reflexio™ 4K smart TVS with optional frames and back light – screen sizes 43", 55", 65" and 75"