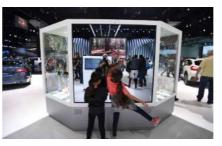

#### **AURORA™ TRANSPARENT OLED SCREENS**

For the ultimate display technology we have Aurora<sup>TM</sup>, this 55" transparent screen technology is a stand alone display requiring no back lighting system. Available as a table top display with minimal round base, interactive kiosk with free standing plynth (portrait) or video wall module for multi displays.

# AURORA™ TRANSPARENT OLED SCREENS

Aurora™ 55" transparent OLED screen with white designer base and mirrored trim (optional multi touch fascia)

Aurora™ 55" transparent OLED free standing kiosk (portrait) with PC compartment and PCAP multi touch fascia