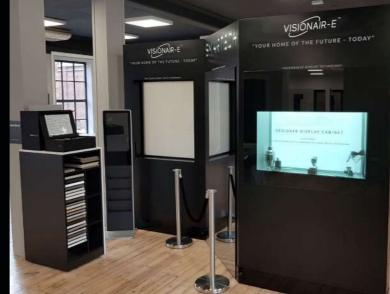

#### **EVOLVE™ TRANSPARENT LCD TECHNOLOGY**

VISIONAIR-E provides a complete range of transparent LCD solutions including framed screen panels with media board/cables for simple integration into your own housing, screen sizes 9.7"–98". Alternatively for the complete solution you can choose one of our standard display cases in screen sizes 19" – 65" or we can offer custom built display housings for screen sizes up to 98".

#### **AURORA™ TRANSPARENT OLED SCREENS**

For the ultimate display technology we have Aurora<sup>TM</sup>, this 55" transparent screen technology is a stand alone display requiring no back lighting system. Available as a table top display with minimal round base, interactive kiosk with free standing plynth (portrait) or video wall module for multi displays.