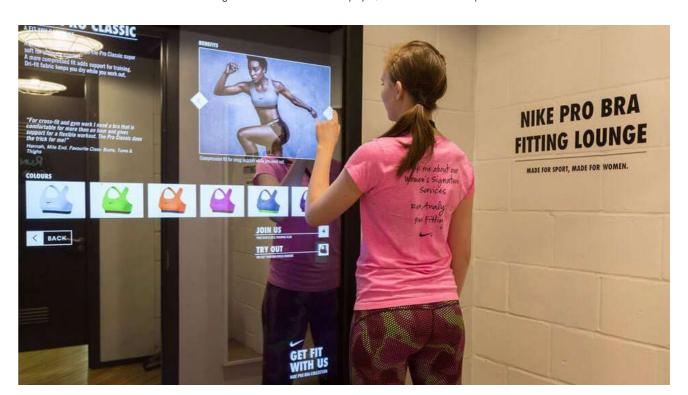

#### **ALPHA™ MULTI-TOUCH SCREEN SOLUTIONS**

The Alpha<sup>™</sup> range of multi touch displays includes a number of monitor base solutions including both our mirror and transparent screen technologies. Other products include a 55" free standing kiosk, custom touch screen tables, retro fit interactive IR frames and PCAP interactive foils.

# ALPHA™ TOUCH SCREEN OVERLAYS

Alpha™ offers a range of retro fit IR multi touch frames up to 400" and PCAP multi touch foils in sizes 15.6" – 110"