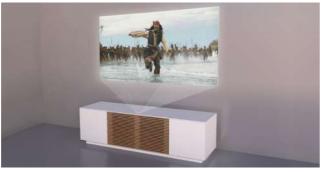

# PROTEUS™ 120" LASER CINEMA SYSTEM

Proteus™ designer projection cabinet with 4K Laser Cinema System and light rejecting screen technology