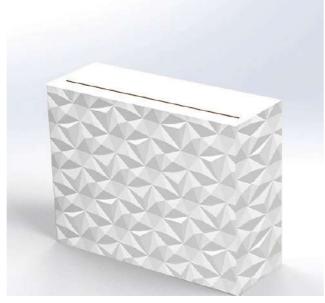

#### **AURORA™ TRANSPARENT OLED SCREENS**

For the ultimate display technology we have Aurora<sup>TM</sup>, this 55" transparent screen technology is a stand alone display requiring no back lighting system. Available as a table top display with minimal round base, interactive kiosk with free standing plynth (portrait) or video wall module for multi displays.

# AURORA™ TRANSPARENT OLED SCREENS

Aurora™ 55" transparent OLED screen with white designer base and mirrored trim (optional multi touch fascia)

Aurora™ 55" transparent OLED free standing kiosk (portrait) with PC compartment and PCAP multi touch fascia