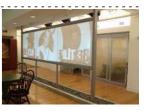

#### SPECIALIST OPTICAL PROJECTION SCREENS

VISIONAIR-E offers a complete range of rigid optical projection screens for front, rear and dual projection applications, which include Vision™ rear projection acrylic screens, Privado™ switchable glass screens, Geminivision™ dual projection screens and Digital Glass™ the world's largest rigid rear projection screens in sizes up to 315" x 118". Our front projection line up includes Laservision™ a transparent front projection screen and Eclipsevision™ a light rejecting screen technology for high ambient conditions, specifically designed for UST projection.

# TRANSPARENT / HOLO PROJECTION SCREENS

Quartzvision™ transparent rear projection acrylic screens 1/4" (6mm) available in screen sizes up to 120" x 80" Laservision™ transparent front projection screens in sizes from 55" - 122" (suitable for UST projection)