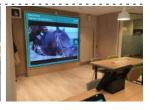

#### **EVOLVE™ TRANSPARENT LCD TECHNOLOGY**

VISIONAIR-E provides a complete range of transparent LCD solutions including framed screen panels with media board/cables for simple integration into your own housing, screen sizes 9.7"–98". Alternatively for the complete solution you can choose one of our standard display cases in screen sizes 19" – 65" or we can offer custom built display housings for screen sizes up to 98".

# **EVOLVE™ TRANSPARENT LCD SCREENS**

Evolve™ transparent LCD screens for integration into display housings and furniture, screen sizes available 9.7" – 98" (optional multi touch fascia)