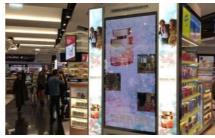

#### **DIGITAL SIGNAGE**

#### HELIOS™ OUTDOOR SCREEN TECHNOLOGY

The Helios™ line up of high brightness screens includes a range of 4K outdoor TVs in screen sizes 43" – 86" and a selection of wall mount digital advertising screens and free standing kiosks.