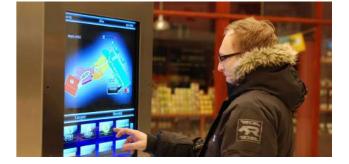

#### **ALPHA™ MULTI-TOUCH SCREEN SOLUTIONS**

The Alpha<sup>™</sup> range of multi touch displays includes a number of monitor base solutions including both our mirror and transparent screen technologies. Other products include a 55" free standing kiosk, custom touch screen tables, retro fit interactive IR frames and PCAP interactive foils.

# ALPHA™ TOUCH SCREEN OVERLAYS

Alpha™ offers a range of retro fit IR multi touch frames up to 400" and PCAP multi touch foils in sizes 15.6" – 110"