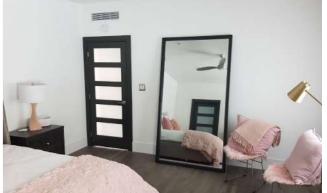

# PORTIA™ FULL LENGTH MIRROR TV

Portia™ full length mirror TV with integrated 4K smart TV – screen size 43"