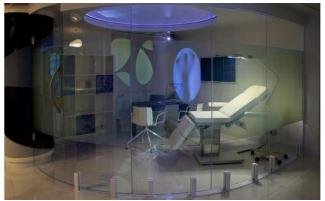

ng it easier to clean / maintain in the workplace.

#### **DOUBLE GLAZED INSULATED SMART GLASS**

Double glazed insulated smart glass utilises a warm edge spacer bar and argon filled airgap in between two layers of glass – one layer with the PDLC coating and one clear glass, sealed with butyl. This type of smart glass provides greater insulation, performance and efficiency, designed mainly for external windows / doors it is the ideal alternative to old fashioned blinds and curtains.

\_\_\_\_\_\_

26 | SMART GLASS SOLUTIONS



# SELF-ADHESIVE SWITCHABLE SMART FILM















# **SMART GLASS - SINGLE LAYER LAMINATE**

















# SMART GLASS - DOUBLE LAYER LAMINATE



















# DOUBLE GLAZED INSULATED SMART GLASS















# SWITCHABLE GLASS FOR VIDEO PROJECTION





















#### SMART DESIGNER FURNITURE

VISIONAIR-E are launching a NEW range of 'Limited Edition' smart furniture, individual named and numbered pieces which will feature a number of unique designs and incorporate the very latest screen technology. Designer hand crafted pieces of furniture that will become an integral part of the design of your home or business. This product range is the brain child of our CEO / Founder and has been created for those wishing to show their own design flair and individuality in a world where image has become a way of life.

Call for details today and 'Share In Our Vision'

#### DID YOU KNOW?

You the customer can be involved in the style and design of each piece of smart furniture by choosing from a variety of colours, textures and finishes.

Colours