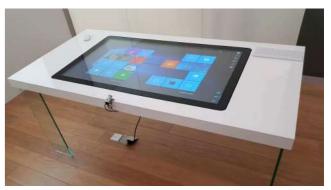

# TARVOS™ DESIGNER TOUCH SCREEN TABLE

 $\mathsf{Tarvos}^{\mathsf{TM}} \ \mathsf{designer} \ \mathsf{touch} \ \mathsf{screen} \ \mathsf{table} \ \mathsf{with} \ \mathsf{floating} \ \mathsf{glass} \ \mathsf{legs} \ \mathsf{and} \ \mathsf{integrated} \ \mathsf{50"} \ \mathsf{multi} \ \mathsf{touch} \ \mathsf{display} \ \mathsf{/} \ \mathsf{PC}$ 