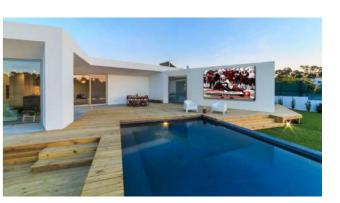

#### HELIOS™ OUTDOOR SCREEN TECHNOLOGY

The Helios™ line up of high brightness screens includes a range of 4K outdoor TVs in screen sizes 43" – 86" and a selection of wall mount digital advertising screens and free standing kiosks.

# HELIOS™ OUTDOOR ADVERTISING SCREENS

Helios™ high brightness outdoor advertising screens and kiosks in screen sizes 43 – 98" (optional multi touch fascia)