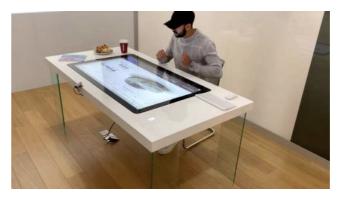

# TARVOS™ DESIGNER TOUCH SCREEN TABLE

 $\mathsf{Tarvos}^{\mathsf{TM}} \ \mathsf{designer} \ \mathsf{touch} \ \mathsf{screen} \ \mathsf{table} \ \mathsf{with} \ \mathsf{floating} \ \mathsf{glass} \ \mathsf{legs} \ \mathsf{and} \ \mathsf{integrated} \ \mathsf{50"} \ \mathsf{multi} \ \mathsf{touch} \ \mathsf{display} \ \mathsf{/} \ \mathsf{PC}$ 