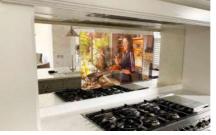

#### REFLEXIO™ MIRROR SCREEN TECHNOLOGY

Our mirror screen technology, Reflexio™ includes our standard range of 4K smart TVs and digital advertising monitors, retro fit mirror glass overlays to fit to any LCD / LED display and custom mirror video wall solutions.

# REFLEXIO™ MIRROR ADVERTISING SCREENS

Reflexio™ mirror advertising screens with built in media player, sizes 32" – 86" with optional multi touch fascia

Reflexio™ retro fit mirror glass overlays suitable for all screen types and sizes – optional multi touch fascia