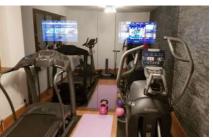

#### REFLEXIO™ MIRROR SCREEN TECHNOLOGY

Our mirror screen technology, Reflexio™ includes our standard range of 4K smart TVs and digital advertising monitors, retro fit mirror glass overlays to fit to any LCD / LED display and custom mirror video wall solutions.

# REFLEXIO™ MIRROR ADVERTISING SCREENS

Reflexio™ mirror advertising screens with built in media player, sizes 32" – 86" with optional multi touch fascia

Reflexio™ retro fit mirror glass overlays suitable for all screen types and sizes – optional multi touch fascia

#### LEISURE