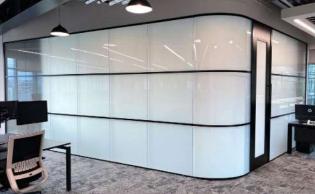

#### SELF ADHESIVE SWITCHABLE SMART FILM

Self adhesive switchable smart film is our most popular product, designed to retro fit to existing glass or other smooth transparent surfaces (acrylic or polycarbonate) it provides a simple and cost effective alternative to other switchable technologies. It is manufactured with a self adhesive cling layer on one side, making it easy to apply to both new and existing glass. For large windows & glass walls, the film can be joined to create a switchable surface for both privacy and security. The film is also a high definition projection surface to display video presentations and movies.

#### SINGLE LAYER LAMINATED SMART GLASS

Single layer laminated smart glass is our most cost effective switchable glass solution where the liquid crystal layer is coated down directly onto the glass surface. This means the PDLC layer can be coated onto different types and thicknesses of glass dependant upon the customer's needs and application, still offering the safety and security of a laminate at a much lower price. The glass is also a high definition projection surface to display video presentations and movies.

#### **DOUBLE LAYER LAMINATED SMART GLASS**

Double layer laminated smart glass is our most secure and durable smart glass product, designed for high traffic areas and wet environments such as bathrooms, hospitals, clean rooms etc. This type of smart glass is manufactured with the PDLC layer bonded between two sheets of glass, adding greater protection, increased safety and making it easier to clean / maintain in the workplace.