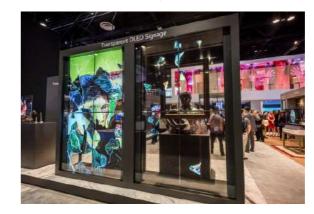

#### **EVOLVE™ TRANSPARENT LCD TECHNOLOGY**

VISIONAIR-E provides a complete range of transparent LCD solutions including framed screen panels with media board/cables for simple integration into your own housing, screen sizes 9.7"–98". Alternatively for the complete solution you can choose one of our standard display cases in screen sizes 19" – 65" or we can offer custom built display housings for screen sizes up to 98".

# **EVOLVE™ TRANSPARENT LCD SCREENS**

Evolve™ transparent LCD screens for integration into display housings and furniture, screen sizes available 9.7" – 98" (optional multi touch fascia)