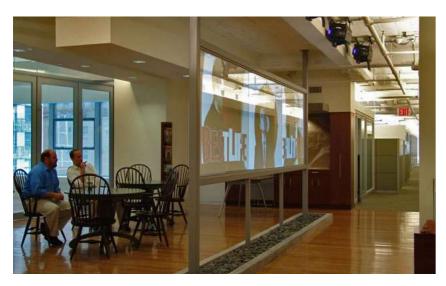

#### SELF ADHESIVE SWITCHABLE SMART FILM

Self adhesive switchable smart film is our most popular product, designed to retro fit to existing glass or other smooth transparent surfaces (acrylic or polycarbonate) it provides a simple and cost effective alternative to other switchable technologies. It is manufactured with a self adhesive cling layer on one side, making it easy to apply to both new and existing glass. For large windows & glass walls, the film can be joined to create a switchable surface for both privacy and security. The film is also a high definition projection surface to display video presentations and movies.

#### SINGLE LAYER LAMINATED SMART GLASS

Single layer laminated smart glass is our most cost effective switchable glass solution where the liquid crystal layer is coated down directly onto the glass surface. This means the PDLC layer can be coated onto different types and thicknesses of glass dependant upon the customer's needs and application, still offering the safety and security of a laminate at a much lower price. The glass is also a high definition projection surface to display video presentations and movies.

# SWITCHABLE GLASS FOR VIDEO PROJECTION