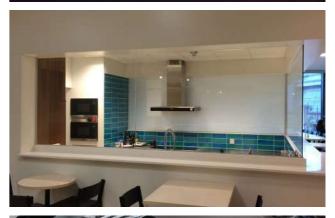

#### SELF ADHESIVE SWITCHABLE SMART FILM

Self adhesive switchable smart film is our most popular product, designed to retro fit to existing glass or other smooth transparent surfaces (acrylic or polycarbonate) it provides a simple and cost effective alternative to other switchable technologies. It is manufactured with a self adhesive cling layer on one side, making it easy to apply to both new and existing glass. For large windows & glass walls, the film can be joined to create a switchable surface for both privacy and security. The film is also a high definition projection surface to display video presentations and movies.

#### SINGLE LAYER LAMINATED SMART GLASS

Single layer laminated smart glass is our most cost effective switchable glass solution where the liquid crystal layer is coated down directly onto the glass surface. This means the PDLC layer can be coated onto different types and thicknesses of glass dependant upon the customer's needs and application, still offering the safety and security of a laminate at a much lower price. The glass is also a high definition projection surface to display video presentations and movies.