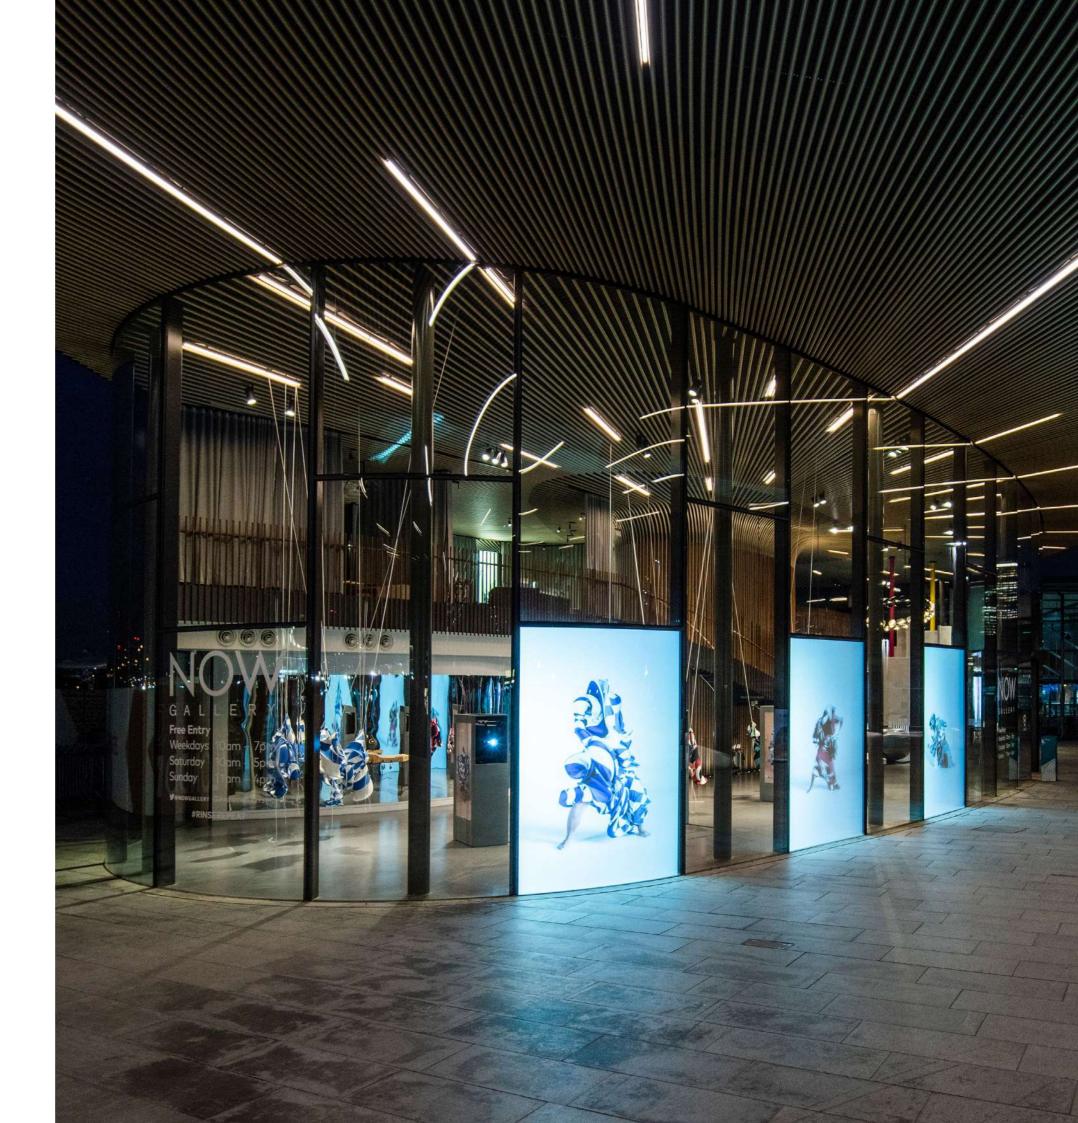

TIONS FOR OUR OPTICAL SCREENS

#### **GENERAL AV**







#### **DIGITAL SIGNAGE**







#### LEISURE







#### **VISITOR ATTRACTIONS**







**BROADCAST** 







#### CORPORATE







ABOUT VISIONAIR-E | 9



#### **SELF-ADHESIVE PROJECTION FILMS**



#### **REAR PROJECTION FILMS**

Available in standard 16:9 screen sizes, standard roll lengths or per linear foot Meteorvision™ (grey) high brightness film – roll width 60"

Onyxvision™ (black) high contrast film – roll width 60"

Quartzvision™ (clear) transparent / holo film – roll width 60"



#### **DUAL PROJECTION FILM**

Available in standard 16:9 screen sizes, standard roll lengths or per linear foot Geminivision™ (off white) front or rear projection with an image on both sides Roll width 65"

10 | SELF-ADHESIVE PROJECTION FILMS







#### SELF-ADHESIVE FRONT PROJECTION FILMS



Laservision™ (clear) transparent / holo film - roll width 60"



Platinumvision  $^{\text{\tiny TM}}$  (silver) high brightness film – roll width 70  $^{\text{\tiny TM}}$ 



Lunarvision™ (off white) projection mapping film for glass – roll width 54"

Our films are available in standard 16:9 screen sizes, standard roll lengths or per linear foot

SELF-ADHESIVE PROJECTION FILMS | 13

# VISIONAIR-E OPTICAL PROJECTION SCREENS































# **ACRYLIC REAR PROJECTION SCREENS**





Meteorvision™ - grey high contrast optical acrylic screens ¼" (6mm) available in screen sizes up to 120" x 80"

# LARGE FORMAT REAR PROJECTION SCREENS





Digital Glass™ - large format rear projection screens suitable for UST projection in screen