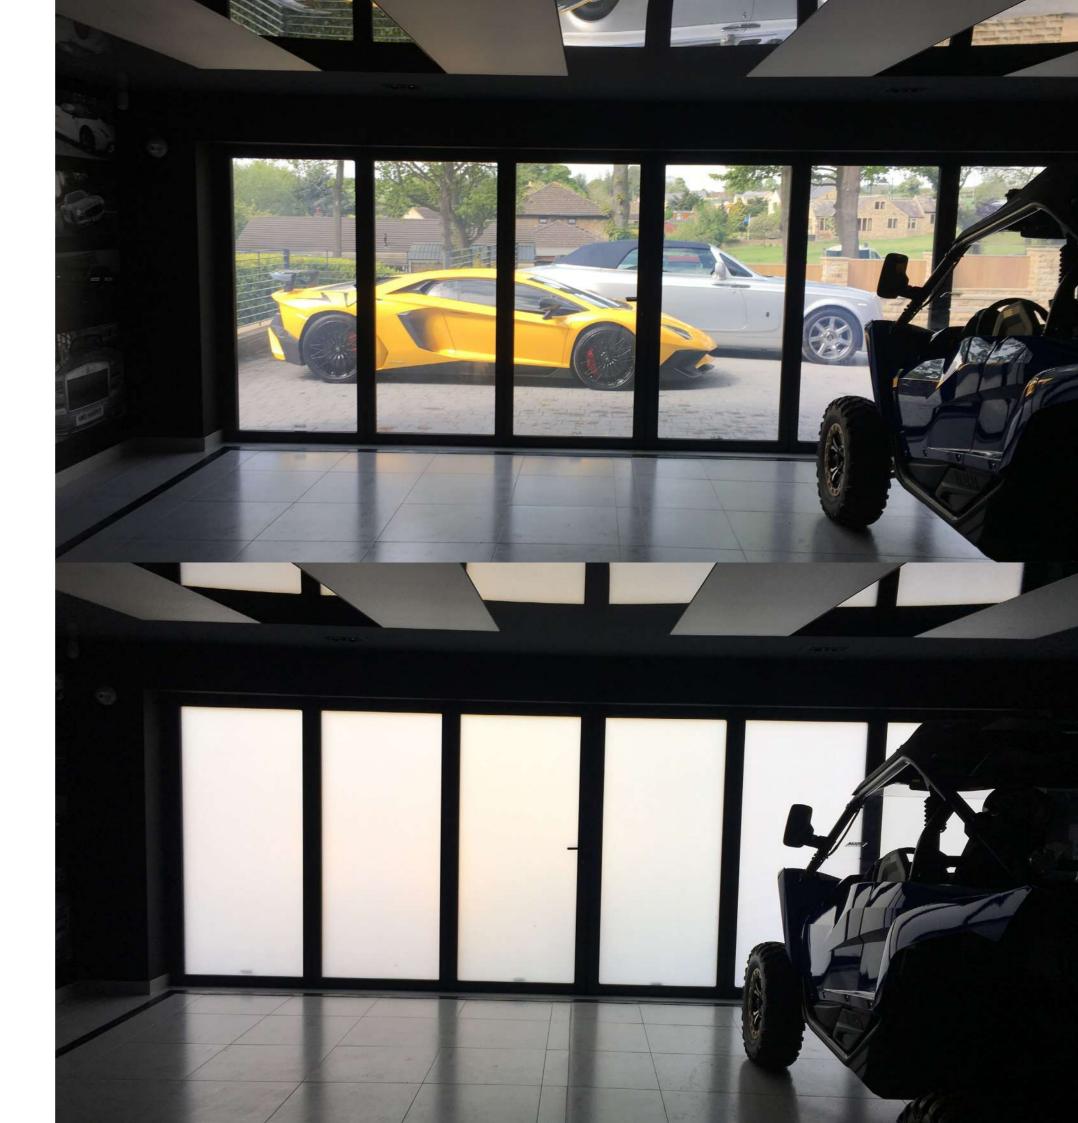

#### INNOVATION

VISIONAIR-E are proud of their British heritage and dedicated to manufacturing the highest quality products. Based on the very latest polymer dispersed liquid crystal (PDLC) technology, switchable smart glass operates using a simple ON-OFF system, switching the glass from frosted to clear at the press of a button, acting as an electronic 'blind' creating privacy, security and energy efficiency in any environment. The applications for switchable smart glass technology are endless, from award winning architectural projects, to unveiling the world's most luxurious cars, we have seen our smart glass products become the perfect solution in a wide range of environments, including homes, businesses, leisure facilities, transportation and much more.