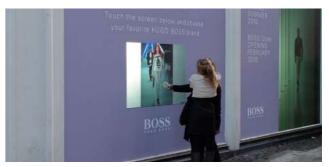

#### **DIGITAL SIGNAGE**

#### **ALPHA™ MULTI-TOUCH SCREEN SOLUTIONS**

The Alpha<sup>™</sup> range of multi touch displays includes a number of monitor base solutions including both our mirror and transparent screen technologies. Other products include a 55" free standing kiosk, custom touch screen tables, retro fit interactive IR frames and PCAP interactive foils.