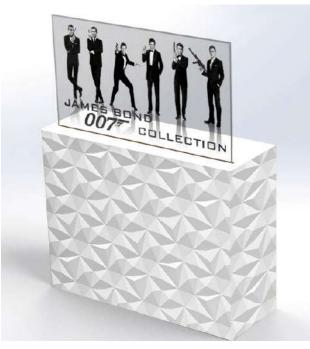

#### **AURORA™ TRANSPARENT OLED SCREENS**

For the ultimate display technology we have Aurora<sup>TM</sup>, this 55" transparent screen technology is a stand alone display requiring no back lighting system. Available as a table top display with minimal round base, interactive kiosk with free standing plynth (portrait) or video wall module for multi displays.

# AURORA™ TRANSPARENT OLED SCREENS

Aurora™ 55" transparent OLED screen with white designer base and mirrored trim (optional multi touch fascia)

Aurora™ 55" transparent OLED free standing kiosk (portrait) with PC compartment and PCAP multi touch fascia