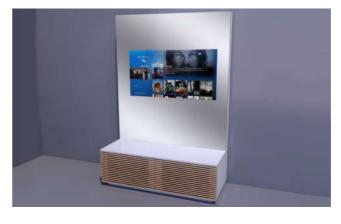

# PROTEUS™ 120" LASER CINEMA SYSTEM

Proteus™ designer projection cabinet with 4K Laser Cinema System and light rejecting screen technology