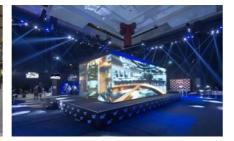

#### HELIOS™ OUTDOOR SCREEN TECHNOLOGY

The Helios™ line up of high brightness screens includes a range of 4K outdoor TVs in screen sizes 43" – 86" and a selection of wall mount digital advertising screens and free standing kiosks.

# HELIOS™ OUTDOOR ADVERTISING SCREENS

Helios™ high brightness outdoor advertising screens and kiosks in screen sizes 43 – 98" (optional multi touch fascia)