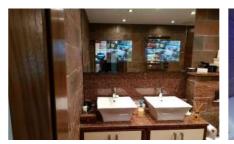

#### REFLEXIO™ MIRROR SCREEN TECHNOLOGY

Our mirror screen technology, Reflexio™ includes our standard range of 4K smart TVs and digital advertising monitors, retro fit mirror glass overlays to fit to any LCD / LED display and custom mirror video wall solutions.

# REFLEXIO™ MIRROR ADVERTISING SCREENS

Reflexio™ mirror advertising screens with built in media player, sizes 32" – 86" with optional multi touch fascia

Reflexio™ retro fit mirror glass overlays suitable for all screen types and sizes – optional multi touch fascia