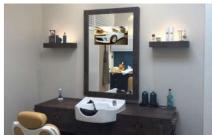

#### REFLEXIO™ MIRROR SCREEN TECHNOLOGY

Our mirror screen technology, Reflexio™ includes our standard range of 4K smart TVs and digital advertising monitors, retro fit mirror glass overlays to fit to any LCD / LED display and custom mirror video wall solutions.

# REFLEXIO™ MIRROR ADVERTISING SCREENS

Reflexio™ mirror advertising screens with built in media player, sizes 32" – 86" with optional multi touch fascia

Reflexio™ retro fit mirror glass overlays suitable for all screen types and sizes – optional multi touch fascia