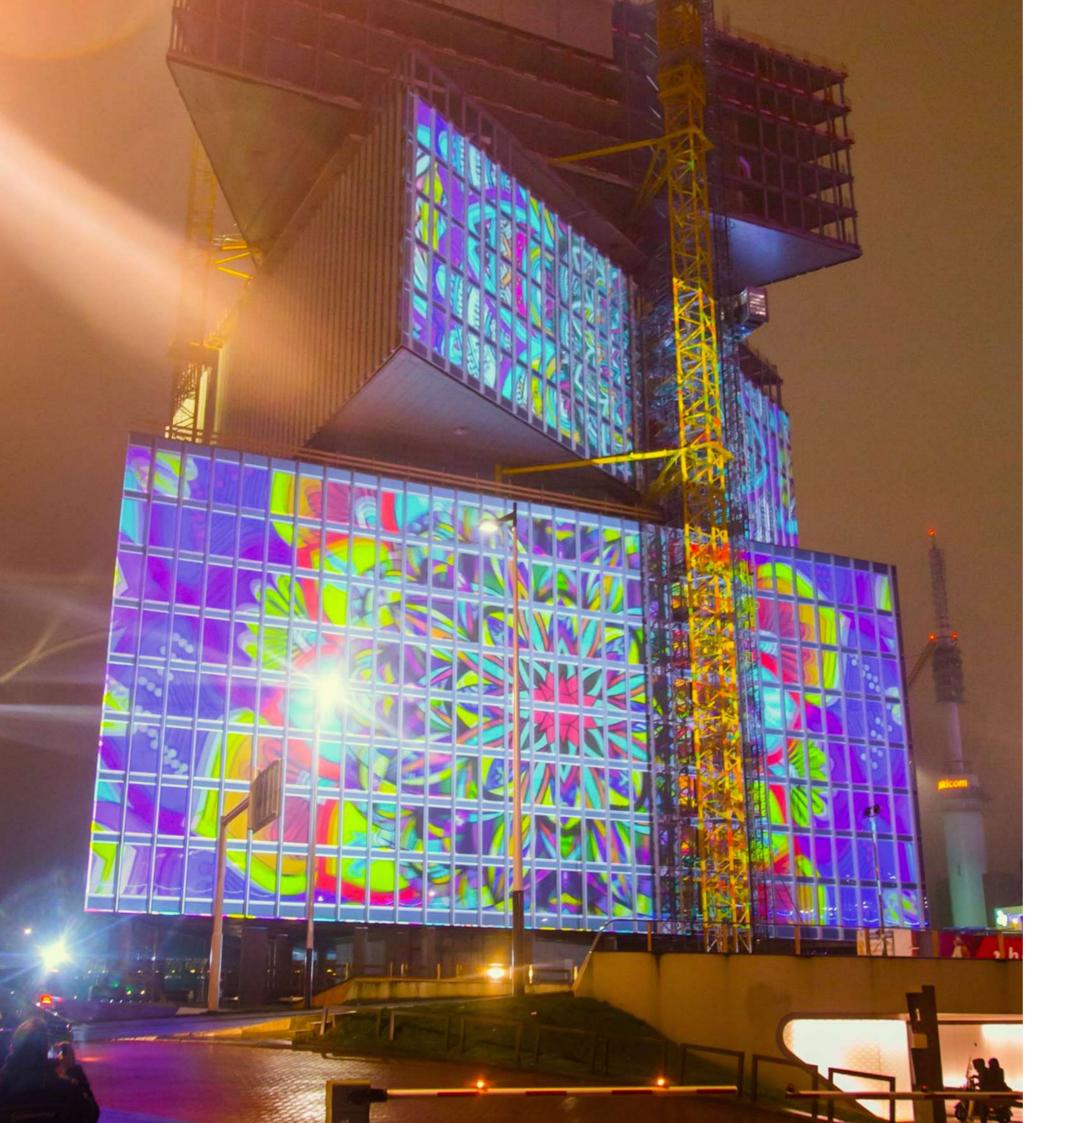

ONS FOR OUR OPTICAL SCREENS

#### **GENERAL AV**







#### **DIGITAL SIGNAGE**







#### LEISURE







#### **VISITOR ATTRACTIONS**







**BROADCAST** 







#### CORPORATE







ABOUT VISIONAIR-E | 9



#### **SELF-ADHESIVE PROJECTION FILMS**



#### **REAR PROJECTION FILMS**

Available in standard 16:9 screen sizes, standard roll lengths or per linear foot Meteorvision™ (grey) high brightness film – roll width 60"

Onyxvision™ (black) high contrast film – roll width 60"

Quartzvision™ (clear) transparent / holo film – roll width 60"



#### **DUAL PROJECTION FILM**

Available in standard 16:9 screen sizes, standard roll lengths or per linear foot Geminivision™ (off white) front or rear projection with an image on both sides Roll width 65"

10 | SELF-ADHESIVE PROJECTION FILMS







#### SELF-ADHESIVE FRONT PROJECTION FILMS



Laservision™ (clear) transparent / holo film - roll width 60"



Platinumvision  $^{\text{\tiny TM}}$  (silver) high brightness film – roll width 70  $^{\text{\tiny TM}}$ 



Lunarvision™ (off white) projection mapping film for glass – roll width 54"

Our films are available in standard 16:9 screen sizes, standard roll lengths or per linear foot

SELF-ADHESIVE PROJECTION FILMS | 13

# VISIONAIR-E OPTICAL PROJECTION SCREENS































# **ACRYLIC REAR PROJECTION SCREENS**





Meteorvision™ - grey high contrast optical acrylic screens ¼" (6mm) available in screen sizes up to 120" x 80"

# LARGE FORMAT REAR PROJECTION SCREENS





Digital Glass™ - large format rear projection screens suitable for UST projection in screen si