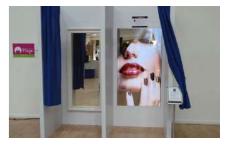

#### **ALPHA™ MULTI-TOUCH SCREEN SOLUTIONS**

The Alpha<sup>™</sup> range of multi touch displays includes a number of monitor base solutions including both our mirror and transparent screen technologies. Other products include a 55" free standing kiosk, custom touch screen tables, retro fit interactive IR frames and PCAP interactive foils.

# ALPHA™ TOUCH SCREEN OVERLAYS

Alpha™ offers a range of retro fit IR multi touch frames up to 400" and PCAP multi touch foils in sizes 15.6" – 110"