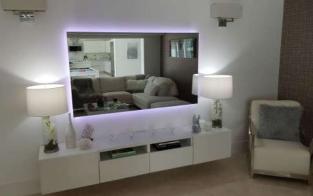

# REFLEXIO™ SMART MIRROR TV SCREENS

Reflexio™ 4K smart TVS with optional frames and back light – screen sizes 43", 55", 65" and 75"