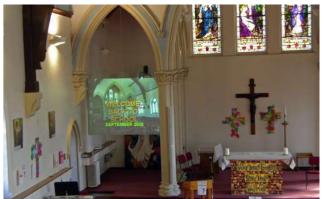

#### INNOVATION

VISIONAIR-E are proud of their British heritage and dedicated to manufacturing the highest quality products. Based on the very latest polymer dispersed liquid crystal (PDLC) technology, switchable smart glass operates using a simple ON-OFF system, switching the glass from frosted to clear at the press of a button, acting as an electronic 'blind' creating privacy, security and energy efficiency in any environment. The applications for switchable smart glass technology are endless, from award winning architectural projects, to unveiling the world's most luxurious cars, we have seen our smart glass products become the perfect solution in a wide range of environments, including homes, businesses, leisure facilities, transportation and much more.

#### SELF ADHESIVE SWITCHABLE SMART FILM

Self adhesive switchable smart film is our most popular product, designed to retro fit to existing glass or other smooth transparent surfaces (acrylic or polycarbonate) it provides a simple and cost effective alternative to other switchable technologies. It is manufactured with a self adhesive cling layer on one side, making it easy to apply to both new and existing glass. For large windows & glass walls, the film can be joined to create a switchable surface for both privacy and security. The film is also a high definition projection surface to display video presentations and movies.