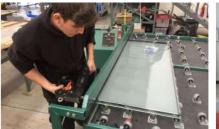

#### SELF ADHESIVE SWITCHABLE SMART FILM

Self adhesive switchable smart film is our most popular product, designed to retro fit to existing glass or other smooth transparent surfaces (acrylic or polycarbonate) it provides a simple and cost effective alternative to other switchable technologies. It is manufactured with a self adhesive cling layer on one side, making it easy to apply to both new and existing glass. For large windows & glass walls, the film can be joined to create a switchable surface for both privacy and security. The film is also a high definition projection surface to display video presentations and movies.

#### SINGLE LAYER LAMINATED SMART GLASS

Single layer laminated smart glass is our most cost effective switchable glass solution where the liquid crystal layer is coated down directly onto the glass surface. This means the PDLC layer can be coated onto different types and thicknesses of glass dependant upon the customer's needs and application, still offering the safety and security of a laminate at a much lower price. The glass is also a high definition projection surface to display video presentations and movies.