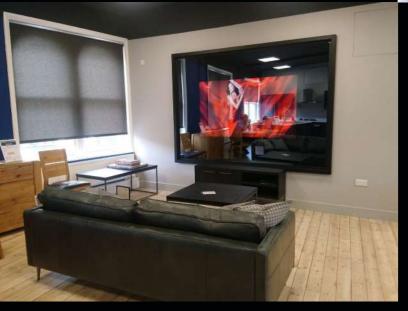

# PROTEUS™ 120" LASER CINEMA SYSTEM

Proteus™ designer projection cabinet with 4K Laser Cinema System and light rejecting screen technology