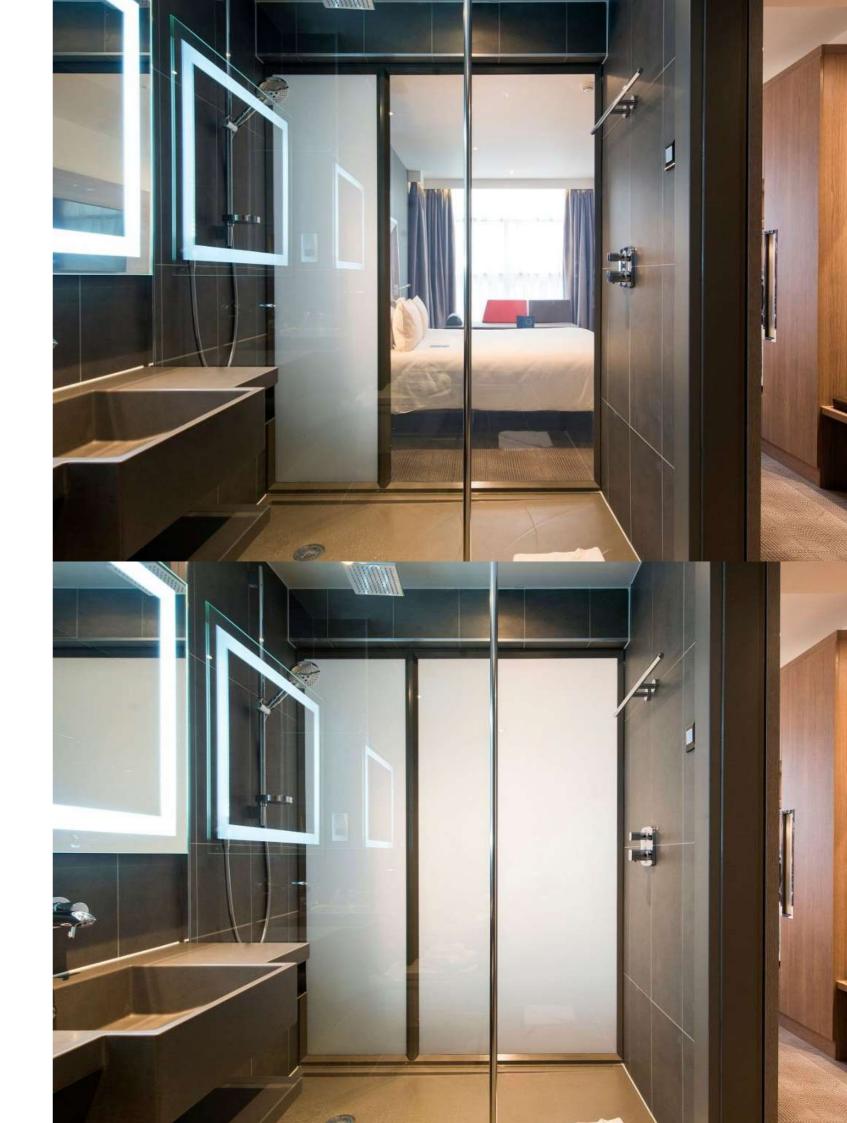

#### INNOVATION

VISIONAIR-E are proud of their British heritage and dedicated to manufacturing the highest quality products. Based on the very latest polymer dispersed liquid crystal (PDLC) technology, switchable smart glass operates using a simple ON-OFF system, switching the glass from frosted to clear at the press of a button, acting as an electronic 'blind' creating privacy, security and energy efficiency in any environment. The applications for switchable smart glass technology are endless, from award winning architectural projects, to unveiling the world's most luxurious cars, we have seen our smart glass products become the perfect solution in a wide range of environments, including homes, businesses, leisure facilities, transportation and much more.

#### SELF ADHESIVE SWITCHABLE SMART FILM

Self adhesive switchable smart film is our most popular product, designed to retro fit to existing glass or other smooth transparent surfaces (acrylic or polycarbonate) it provides a simple and cost effective alternative to other switchable technologies. It is manufactured with a self adhesive cling layer on one side, making it easy to apply to both new and existing glass. For large windows & glass walls, the film can be joined to create a switchable surface for both privacy and security. The film is also a high definition projection surface to display video presentations and movies.

# SWITCHABLE GLASS FOR VIDEO PROJECTION