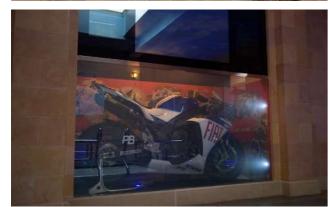

#### SELF ADHESIVE SWITCHABLE SMART FILM

Self adhesive switchable smart film is our most popular product, designed to retro fit to existing glass or other smooth transparent surfaces (acrylic or polycarbonate) it provides a simple and cost effective alternative to other switchable technologies. It is manufactured with a self adhesive cling layer on one side, making it easy to apply to both new and existing glass. For large windows & glass walls, the film can be joined to create a switchable surface for both privacy and security. The film is also a high definition projection surface to display video presentations and movies.

#### SINGLE LAYER LAMINATED SMART GLASS

Single layer laminated smart glass is our most cost effective switchable glass solution where the liquid crystal layer is coated down directly onto the glass surface. This means the PDLC layer can be coated onto different types and thicknesses of glass dependant upon the customer's needs and application, still offering the safety and security of a laminate at a much lower price. The glass is also a high definition projection surface to display video presentations and movies.