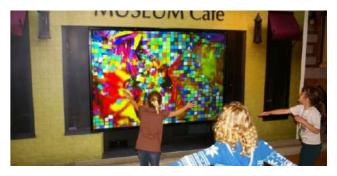

#### SELF ADHESIVE SWITCHABLE SMART FILM

Self adhesive switchable smart film is our most popular product, designed to retro fit to existing glass or other smooth transparent surfaces (acrylic or polycarbonate) it provides a simple and cost effective alternative to other switchable technologies. It is manufactured with a self adhesive cling layer on one side, making it easy to apply to both new and existing glass. For large windows & glass walls, the film can be joined to create a switchable surface for both privacy and security. The film is also a high definition projection surface to display video presentations and movies.