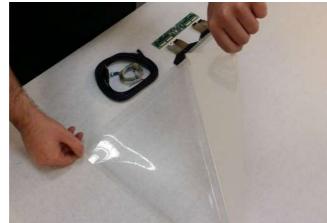

#### SELF ADHESIVE SWITCHABLE SMART FILM

Self adhesive switchable smart film is our most popular product, designed to retro fit to existing glass or other smooth transparent surfaces (acrylic or polycarbonate) it provides a simple and cost effective alternative to other switchable technologies. It is manufactured with a self adhesive cling layer on one side, making it easy to apply to both new and existing glass. For large windows & glass walls, the film can be joined to create a switchable surface for both privacy and security. The film is also a high definition projection surface to display video presentations and movies.