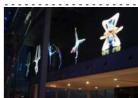

#### SPECIALIST OPTICAL PROJECTION FILMS

Our specialist optical projection materials include a range of self adhesive films for front, rear and dual projection applications. VISIONAIR-E's optical films have been designed for a wide variety of applications which includes high brightness and sun viewable films for digital signage, high contrast films for video / home theatre and transparent films for holographic effects.

#### SELF-ADHESIVE FRONT PROJECTION FILMS

Laservision™ (clear) transparent / holo film - roll width 60"

Platinumvision  $^{\text{\tiny TM}}$  (silver) high brightness film – roll width 70  $^{\text{\tiny TM}}$ 

Lunarvision™ (off white) projection mapping film for glass – roll width 54"

Our films are available in standard 16:9 screen sizes, standard roll lengths or per linear foot

SELF-ADHESIVE PROJECTION FILMS | 13