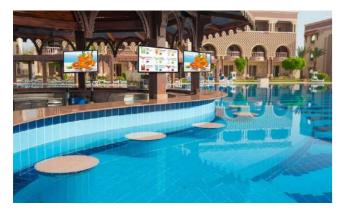

front projection screens in sizes from 55" - 122" (suitable for UST projection)

#### SHORT THROW FRONT PROJECTION SCREENS







Eclipsevision™ light rejecting screen technology for UST projectors – available as rigid screens and electric roll up screens

# REFLEXIO™ MIRROR SCREEN SOLUTIONS







































# REFLEXIO™ MIRROR ADVERTISING SCREENS





Reflexio™ mirror advertising screens with built in media player, sizes 32" – 86" with optional multi touch fascia



Reflexio™ retro fit mirror glass overlays suitable for all screen types and sizes – optional multi touch fascia

MIRROR SCREEN SOLUTIONS | 19

# HELIOS™ OUTDOOR ADVERTISING SCREENS



Helios™ high brightness outdoor advertising screens and kiosks in screen sizes 43 – 98" (optional multi touch fascia)









# **EVOLVE™ TRANSPARENT LCD SCREENS**







Evolve™ transparent LCD screens for integration into display housings and furniture, screen sizes available 9.7" – 98" (optional multi touch fascia)

# EVOLVE™ TRANSPARENT LCD DISPLAY CASE



Evolve™ transparent LCD display case in sizes 19" – 65" with custom solutions up to 98" (optional multi touch fascia)

# **EVOLVE™ CUSTOM TRANSPARENT SOLUTIONS**

# SMARTECH



















# AURORA™ TRANSPARENT OLED SCREENS



Aurora™ 55" transparent OLED screen with white designer base and mirrored trim (optional multi touch fascia)





Aurora™ 55" transparent OLED free standing kiosk (portrait) with PC compartment and PCAP multi touch fascia

Aurora™ 55" transparent OLED video wall kit (1 x 2 screens) with fixing frame (optional multi touch fasci