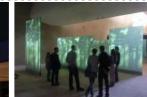

#### INNOVATION

VISIONAIR-E are proud of their British heritage and dedicated to manufacturing the highest quality products. Based on the very latest polymer dispersed liquid crystal (PDLC) technology, switchable smart glass operates using a simple ON-OFF system, switching the glass from frosted to clear at the press of a button, acting as an electronic 'blind' creating privacy, security and energy efficiency in any environment. The applications for switchable smart glass technology are endless, from award winning architectural projects, to unveiling the world's most luxurious cars, we have seen our smart glass products become the perfect solution in a wide range of environments, including homes, businesses, leisure facilities, transportation and much more.

#### SELF ADHESIVE SWITCHABLE SMART FILM

Self adhesive switchable smart film is our most popular product, designed to retro fit to existing glass or other smooth transparent surfaces (acrylic or polycarbonate) it provides a simple and cost effective alternative to other switchable technologies. It is manufactured with a self adhesive cling layer on one side, making it easy to apply to both new and existing glass. For large windows & glass walls, the film can be joined to create a switchable surface for both privacy and security. The film is also a high definition projection surface to display video presentations and movies.