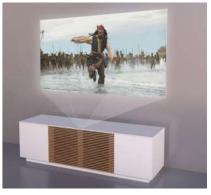

# PROTEUS™ 120" LASER CINEMA SYSTEM

Proteus™ designer projection cabinet with 4K Laser Cinema System and light rejecting screen technology