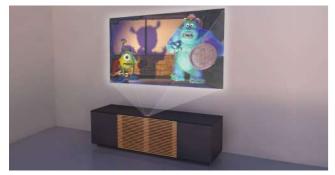

# PROTEUS™ 120" LASER CINEMA SYSTEM

Proteus™ designer projection cabinet with 4K Laser Cinema System and light rejecting screen technology