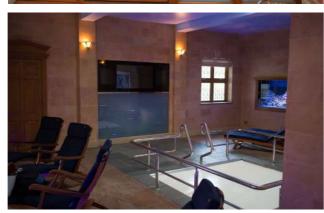

g greater protection, increased safety and making it easier to clean / maintain in the workplace.

#### **DOUBLE GLAZED INSULATED SMART GLASS**

Double glazed insulated smart glass utilises a warm edge spacer bar and argon filled airgap in between two layers of glass – one layer with the PDLC coating and one clear glass, sealed with butyl. This type of smart glass provides greater insulation, performance and efficiency, designed mainly for external windows / doors it is the ideal alternative to old fashioned blinds and curtains.

\_\_\_\_\_\_

26 | SMART GLASS SOLUTIONS



# SELF-ADHESIVE SWITCHABLE SMART FILM















# **SMART GLASS - SINGLE LAYER LAMINATE**

















# SMART GLASS - DOUBLE LAYER LAMINATE



















# DOUBLE GLAZED INSULATED SMART GLASS















# SWITCHABLE GLASS FOR VIDEO PROJECTION





















#### SMART DESIGNER FURNITURE

VISIONAIR-E are launching a NEW range of 'Limited Edition' smart furniture, individual named and numbered pieces which will feature a number of unique designs and incorporate the very latest screen technology. Designer hand crafted pieces of furniture that will become an integral part of the design of your home or business. This product range is the brain child of our CEO / Founder and has been created for those wishing to show their own design flair and individuality in a world where image has become a way of life.

Call for details today and 'Share In Our Vision'

#### DID YOU KNOW?

You the customer can be involved in the style and design of each piece of smart furniture by choosing from a vari