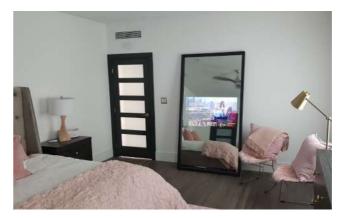

# PORTIA™ FULL LENGTH MIRROR TV

Portia™ full length mirror TV with integrated 4K smart TV – screen size 43"