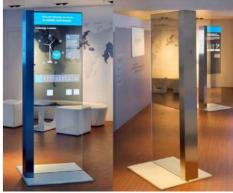

#### **ALPHA™ MULTI-TOUCH SCREEN SOLUTIONS**

The Alpha<sup>™</sup> range of multi touch displays includes a number of monitor base solutions including both our mirror and transparent screen technologies. Other products include a 55" free standing kiosk, custom touch screen tables, retro fit interactive IR frames and PCAP interactive foils.

# **ALPHA™ TOUCH SCREEN DISPLAYS**

Alpha™ offers a complete range of indoor and outdoor multi touch screen monitors, tables and video wall solutions