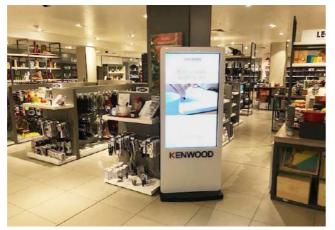

#### HELIOS™ OUTDOOR SCREEN TECHNOLOGY

The Helios™ line up of high brightness screens includes a range of 4K outdoor TVs in screen sizes 43" – 86" and a selection of wall mount digital advertising screens and free standing kiosks.

# HELIOS™ OUTDOOR ADVERTISING SCREENS

Helios™ high brightness outdoor advertising screens and kiosks in screen sizes 43 – 98" (optional multi touch fascia)