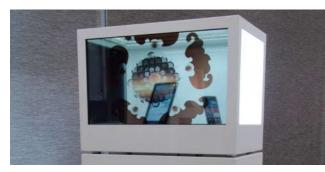

#### **EVOLVE™ TRANSPARENT LCD TECHNOLOGY**

VISIONAIR-E provides a complete range of transparent LCD solutions including framed screen panels with media board/cables for simple integration into your own housing, screen sizes 9.7"–98". Alternatively for the complete solution you can choose one of our standard display cases in screen sizes 19" – 65" or we can offer custom built display housings for screen sizes up to 98".

# EVOLVE™ TRANSPARENT LCD DISPLAY CASE

Evolve™ transparent LCD display case in sizes 19" – 65" with custom solutions up to 98" (optional multi touch fascia)