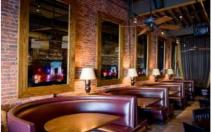

#### REFLEXIO™ MIRROR SCREEN TECHNOLOGY

Our mirror screen technology, Reflexio™ includes our standard range of 4K smart TVs and digital advertising monitors, retro fit mirror glass overlays to fit to any LCD / LED display and custom mirror video wall solutions.

# REFLEXIO™ MIRROR ADVERTISING SCREENS

Reflexio™ mirror advertising screens with built in media player, sizes 32" – 86" with optional multi touch fascia

Reflexio™ retro fit mirror glass overlays suitable for all screen types and sizes – optional multi touch fascia