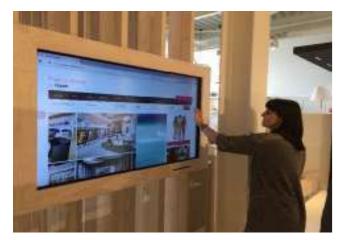

#### **EVOLVE™ TRANSPARENT LCD TECHNOLOGY**

VISIONAIR-E provides a complete range of transparent LCD solutions including framed screen panels with media board/cables for simple integration into your own housing, screen sizes 9.7"–98". Alternatively for the complete solution you can choose one of our standard display cases in screen sizes 19" – 65" or we can offer custom built display housings for screen sizes up to 98".

# **EVOLVE™ TRANSPARENT LCD SCREENS**

Evolve™ transparent LCD screens for integration into display housings and furniture, screen sizes available 9.7" – 98" (optional multi touch fascia)