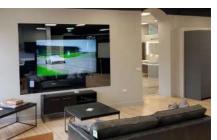

# PROTEUS™ 120" LASER CINEMA SYSTEM

Proteus™ designer projection cabinet with 4K Laser Cinema System and light rejecting screen technology