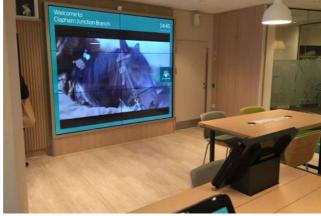

#### REFLEXIO™ MIRROR SCREEN TECHNOLOGY

Our mirror screen technology, Reflexio™ includes our standard range of 4K smart TVs and digital advertising monitors, retro fit mirror glass overlays to fit to any LCD / LED display and custom mirror video wall solutions.

# REFLEXIO™ MIRROR ADVERTISING SCREENS

Reflexio™ mirror advertising screens with built in media player, sizes 32" – 86" with optional multi touch fascia

Reflexio™ retro fit mirror glass overlays suitable for all screen types and sizes – optional multi touch fascia