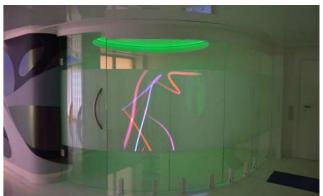

# SWITCHABLE GLASS PROJECTION SCREENS

Privado™ - smart glass screens that switch from clear to frosted creating a high definition projection surface

#### SELF ADHESIVE SWITCHABLE SMART FILM

Self adhesive switchable smart film is our most popular product, designed to retro fit to existing glass or other smooth transparent surfaces (acrylic or polycarbonate) it provides a simple and cost effective alternative to other switchable technologies. It is manufactured with a self adhesive cling layer on one side, making it easy to apply to both new and existing glass. For large windows & glass walls, the film can be joined to create a switchable surface for both privacy and security. The film is also a high definition projection surface to display video presentations and movies.

#### SINGLE LAYER LAMINATED SMART GLASS

Single layer laminated smart glass is our most cost effective switchable glass solution where the liquid crystal layer is coated down directly onto the glass surface. This means the PDLC layer can be coated onto different types and thicknesses of glass dependant upon the customer's needs and application, still offering the safety and security of a laminate at a much lower price. The glass is also a high definition projection surface to display video presentations and movies.

# SWITCHABLE GLASS FOR VIDEO PROJECTION