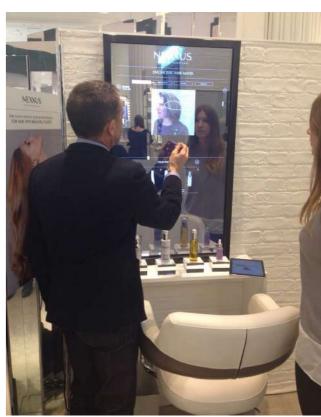

#### REFLEXIO™ MIRROR SCREEN TECHNOLOGY

Our mirror screen technology, Reflexio™ includes our standard range of 4K smart TVs and digital advertising monitors, retro fit mirror glass overlays to fit to any LCD / LED display and custom mirror video wall solutions.

# REFLEXIO™ MIRROR ADVERTISING SCREENS

Reflexio™ mirror advertising screens with built in media player, sizes 32" – 86" with optional multi touch fascia

Reflexio™ retro fit mirror glass overlays suitable for all screen types and sizes – optional multi touch fascia