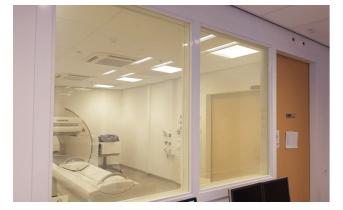

#### **DOUBLE LAYER LAMINATED SMART GLASS**

Double layer laminated smart glass is our most secure and durable smart glass product, designed for high traffic areas and wet environments such as bathrooms, hospitals, clean rooms etc. This type of smart glass is manufactured with the PDLC layer bonded between two sheets of glass, adding greater protection, increased safety and making it easier to clean / maintain in the workplace.

#### **DOUBLE GLAZED INSULATED SMART GLASS**

Double glazed insulated smart glass utilises a warm edge spacer bar and argon filled airgap in between two layers of glass – one layer with the PDLC coating and one clear glass, sealed with butyl. This type of smart glass provides greater insulation, performance and efficiency, designed mainly for external windows / doors it is the ideal alternative to old fashioned blinds and curtains.