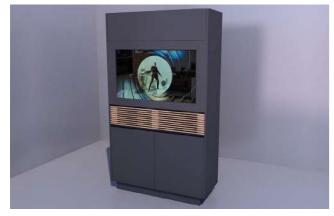

# PANDORA™ TRANSPARENT TV CABINET

Pandora™ designer cabinet with integrated transparent LCD display case – screen size 43"