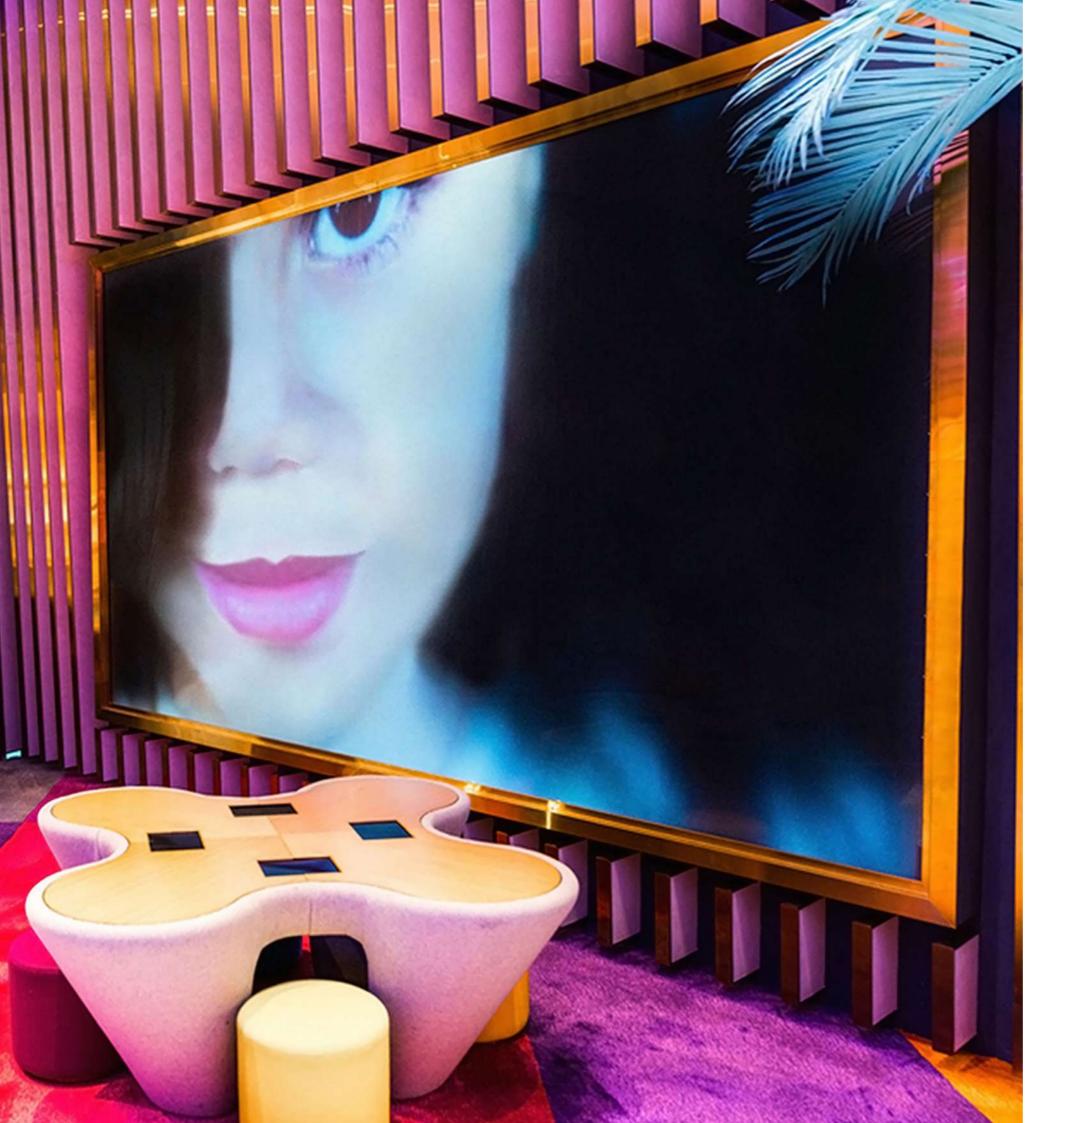

#### SPECIALIST OPTICAL PROJECTION SCREENS

VISIONAIR-E offers a complete range of rigid optical projection screens for front, rear and dual projection applications, which include Vision™ rear projection acrylic screens, Privado™ switchable glass screens, Geminivision™ dual projection screens and Digital Glass™ the world's largest rigid rear projection screens in sizes up to 315" x 118". Our front projection line up includes Laservision™ a transparent front projection screen and Eclipsevision™ a light rejecting screen technology for high ambient conditions, specifically designed for UST projection.

# LARGE FORMAT REAR PROJECTION SCREENS

Digital Glass™ - large format rear projection screens suitable for UST projection in screen sizes up to 315" x 118"