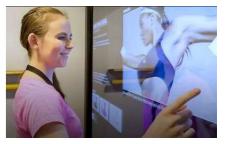

#### **ALPHA™ MULTI-TOUCH SCREEN SOLUTIONS**

The Alpha<sup>™</sup> range of multi touch displays includes a number of monitor base solutions including both our mirror and transparent screen technologies. Other products include a 55" free standing kiosk, custom touch screen tables, retro fit interactive IR frames and PCAP interactive foils.

# ALPHA™ TOUCH SCREEN OVERLAYS

Alpha™ offers a range of retro fit IR multi touch frames up to 400" and PCAP multi touch foils in sizes 15.6" – 110"