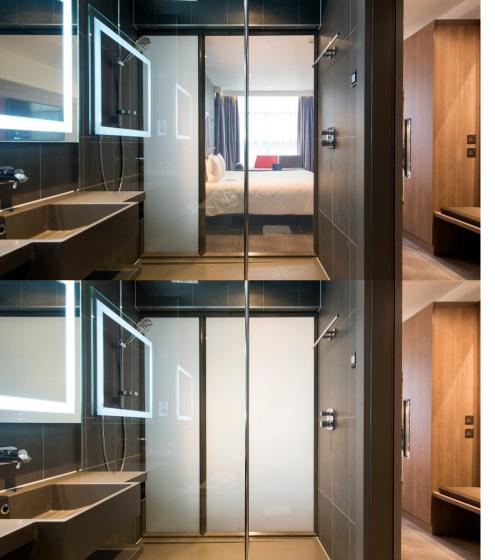

## VISION X SMART GLASS

VISION X Smart Glass is designed for more robust applications offering increased safety and security in both the workplace and the home. It is our premium priced product and more suitable for wet room / bathroom applications, spa's / pool areas, hospitals / clinics and any high traffic areas that need regular cleaning or sanitation. We have also developed a fully sealed IP rated Smart Glass Panel for frameless glass shower walls and cubicles. The seamless nature of VISION X Smart Glass means panels can be positioned side by side making them ideal for glass walls and partitions, creating a very minimal and contemporary look (CE Approved Technologies).

VISION X Smart Glass uses a switchable inter-layer bonded between two sheets of glass for complete protection. This durable solid-state technology replaces the need for old-fashioned blinds or curtains, making specific areas easier to clean / sanitize while offering greater control and comfort within any room.

A simple ON/OFF mode switches the glass from being clear (transparent) to frosted (opaque). In its frosted state, the switchable layer acts as an 'Electronic Blind' providing privacy and security for any glass, window or partition. The switching function can be controlled using a manual switch, remote control, phone app, automation system and ALEXA voice activation.

# TYPICAL APPLICATIONS INCLUDE

High Traffic Areas, Clinics & Hospitals, Hotels, Restaurants & Bars, Casinos, Visitor Attractions, Pools & Spas, Bathroom / Shower Rooms