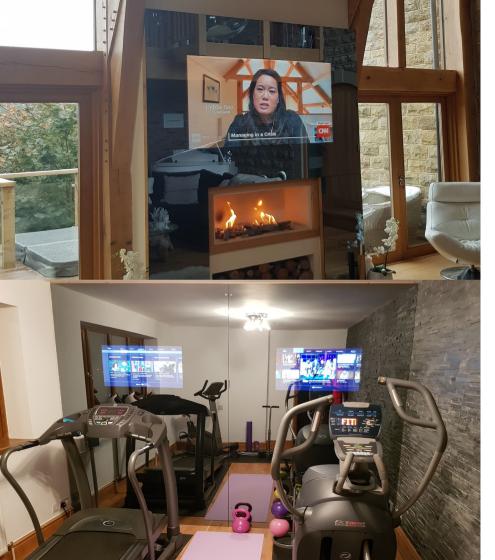

## **ENTERTAINMENT MIRROR TVS**

Reflexio Entertainment Mirror TVs, also known as Smart Mirrors or Magic Mirrors have a unique mirror reflective optical surface (lens) to create a hidden TV solution. Our special optical coatings mean the TV is completely invisible when turned OFF. Reflexio 4K Smart Mirror TVs are available in a range of standard screen sizes from 43" to 98" or with custom oversized optical mirror glass panels for single or multiple TV screens and video wall solutions.

Reflexio Mirror TV panels are available in a variety of sizes / shapes (portrait or landscape) and multiple panels can be seamlessly joined together to create custom TV walls which will transform any room or environment with a cutting-edge technology and design style that is hard to beat. Our slimline mirror glass panels have a minimal design with a frameless glass edge or choice of decorative frame, making them ideal for a living room, reception area, office, bedroom, entertainment room, pool room or gym. The perfect solution for both the home and business by displaying movies, videos, advertising / company information.

Also available as Mirror Glass Overlays to fit existing TVs.

FULL LENGTH MIRROR SCREEN- Incorporating 43" 4K Smart TV

SWITCHABLE SMART GLASS SOLUTIONS

ADDING
PRIVACY & SECURITY
TO YOUR BUSINESS

LOCAL RESELLER