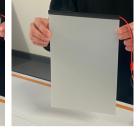

# RETRO-FIT SWITCHABLE SMART FILM FOR EXISTING GLASS

FILM SWITCHED ON (CLEAR) FILM SWITCHED OFF (FROSTED) RETRO-FIT SWITCHABLE SMART FILM BEING INSTALLED ON YOUR GLASS

## VISION SMART FILM

Designed to retro-fit to existing glass and other transparent surfaces like plexiglass, our Self-Adhesive Switchable Smart Film provides a simple and cost effective alternative to other switchable smart glass technologies. It is manufactured with a self-adhesive cling layer on one side (peel and stick) which makes it easy to apply to both new and existing glass surfaces, no specialist installation equipment required (CE Approved Technologies).