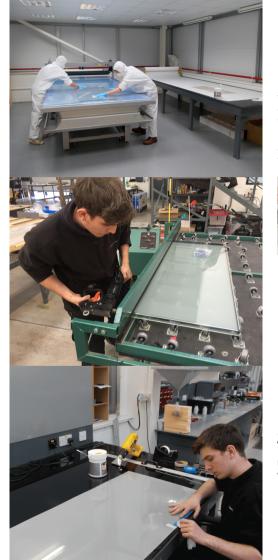

## THE TECHNOLOGY

The illustrations below demonstrate PDLC (polymer dispersed liquid crystal) technology in both the ON/OFF state. The presence of an electrical current causes the switchable film to turn clear / transparent. In its ON (transparent) state the liquid crystals align, allowing light to pass through the layer. When the power is switched OFF the liquid crystals are scattered causing the light waves to refract and reflect away from the surface (frosted appearance).

POWER OFF

POWER ON