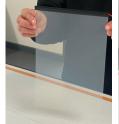

# RETRO-FIT SWITCHABLE SMART FILM FOR EXISTING GLASS

FILM SWITCHED ON (CLEAR) FILM SWITCHED OFF (FROSTED) RETRO-FIT SWITCHABLE SMART FILM BEING INSTALLED ON YOUR GLASS

## VISION SMART FILM

Designed to retro-fit to existing glass and other transparent surfaces like plexiglass, our Self-Adhesive Switchable Smart Film provides a simple and cost effective alternative to other switchable smart glass technologies. It is manufactured with a self-adhesive cling layer on one side (peel and stick) which makes it easy to apply to both new and existing glass surfaces, no specialist installation equipment required (CE Approved Technologies).