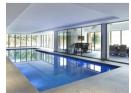

## VISION X SMART GLASS

VISION X Smart Glass is designed for more robust applications offering increased safety and security in both the workplace and the home. It is our premium priced product and more suitable for wet room / bathroom applications, spa's / pool areas, hospitals / clinics and any high traffic areas that need regular cleaning or sanitation. We have also developed a fully sealed IP rated Smart Glass Panel for frameless glass shower walls and cubicles. The seamless nature of VISION X Smart Glass means panels can be positioned side by side making them ideal for glass walls and partitions, creating a very minimal and contemporary look (CE Approved Technologies).

# TYPICAL APPLICATIONS INCLUDE

High Traffic Areas, Clinics & Hospitals, Hotels, Restaurants & Bars, Casinos, Visitor Attractions, Pools & Spas, Bathroom / Shower Rooms