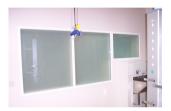

## THE TECHNOLOGY

The illustrations below demonstrate PDLC (polymer dispersed liquid crystal) technology in both the ON/OFF state. The presence of an electrical current causes the switchable film to turn clear / transparent. In its ON (transparent) state the liquid crystals align, allowing light to pass through the layer. When the power is switched OFF the liquid crystals are scattered causing the light waves to refract and reflect away from the surface (frosted appearance).

POWER OFF

POWER ON