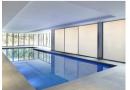

## VISION X SMART GLASS

VISION X Smart Glass is designed for more robust applications offering increased safety and security in both the workplace and the home. It is our premium priced product and more suitable for wet room / bathroom applications, spa's / pool areas, hospitals / clinics and any high traffic areas that need regular cleaning or sanitation. We have also developed a fully sealed IP rated Smart Glass Panel for frameless glass shower walls and cubicles. The seamless nature of VISION X Smart Glass means panels can be positioned side by side making them ideal for glass walls and partitions, creating a very minimal and contemporary look (CE Approved Technologies).

# TYPICAL APPLICATIONS INCLUDE

High Traffic Areas, Clinics & Hospitals, Hotels, Restaurants & Bars, Casinos, Visitor Attractions, Pools & Spas, Bathroom / Shower Rooms