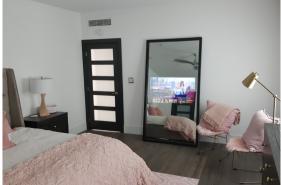

## VANITY TV MIRRORS

Reflexio Vanity Mirror TV Mirrors, also known as Smart Mirrors or Magic Mirrors have a unique high reflective optical glass surface (lens) to create a hidden TV solution for bathrooms, showers, kitchens, bedrooms and dressing rooms. Our special optical coating means the TV is completely invisible when turned OFF, leaving a traditional silver / cosmetic mirror. These waterproof TV Mirrors are available in a variety of sizes / shapes (portrait or landscape) with the option of single or multiple TV screens and halo lighting.

The slimline and minimal design of the vanity TV mirrors means they can be recessed into the wall or surface mounted, with the option of a frameless glass edge or choice of decorative frame. Reflexio Vanity mirrors come with a 19" or 27" high brightness HD Smart TV and waterproof remote control. They are simple to install, clean and maintain.

Also available as Mirror Glass Overlays to fit existing TVs.

FULL LENGTH MIRROR SCREEN- Incorporating 43" 4K Smart TV

SWITCHABLE SMART GLASS SOLUTIONS

ADDING
PRIVACY & SECURITY
TO YOUR BUSINESS

LOCAL RESELLER