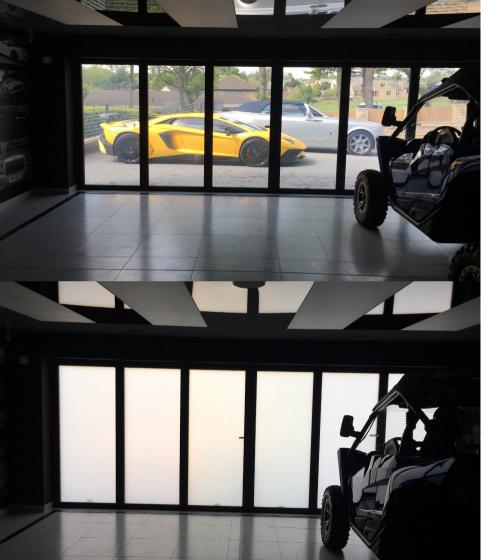

# RETRO-FIT SWITCHABLE SMART FILM FOR EXISTING GLASS

FILM SWITCHED ON (CLEAR) FILM SWITCHED OFF (FROSTED) RETRO-FIT SWITCHABLE SMART FILM BEING INSTALLED ON YOUR GLASS

## VISION SMART FILM

Designed to retro-fit to existing glass and other transparent surfaces like plexiglass, our Self-Adhesive Switchable Smart Film provides a simple and cost effective alternative to other switchable smart glass technologies. It is manufactured with a self-adhesive cling layer on one side (peel and stick) which makes it easy to apply to both new and existing glass surfaces, no specialist installation equipment required (CE Approved Technologies).

VISION Switchable Smart Film is operated by a simple electrical ON/OFF switch or dimmer to control the opacity of the film, turning it from clear (ON) to frosted (OFF). It can easily be integrated into home automation systems too, giving you even more control. This unique film technology also transforms any glass into high-definition rear projection screen, which when combined with a video projector you can display 4K images for TV / Movies, Corporate Presentations and Digital Advertising. The key function of Smart Film is an 'Electronic Blind' giving privacy and security, but it also provides thermal, solar and sound insulation benefits, helping to keep a room cool, comfortable and quiet.