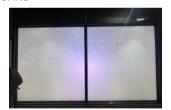

## THE TECHNOLOGY

The illustrations below demonstrate PDLC (polymer dispersed liquid crystal) technology in both the ON/OFF state. The presence of an electrical current causes the switchable film to turn clear / transparent. In its ON (transparent) state the liquid crystals align, allowing light to pass through the layer. When the power is switched OFF the liquid crystals are scattered causing the light waves to refract and reflect away from the surface (frosted appearance).

POWER OFF

POWER ON