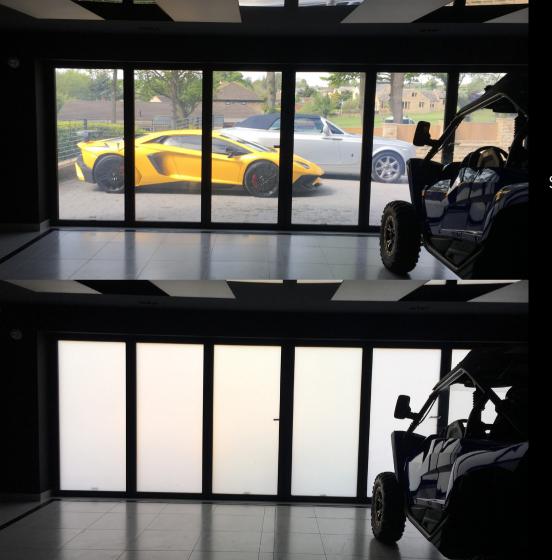

## THE TECHNOLOGY

The illustrations below demonstrate PDLC (polymer dispersed liquid crystal) technology in both the ON/OFF state. The presence of an electrical current causes the switchable film to turn clear / transparent. In its ON (transparent) state the liquid crystals align, allowing light to pass through the layer. When the power is switched OFF the liquid crystals are scattered causing the light waves to refract and reflect away from the surface (frosted appearance).

POWER OFF

POWER ON