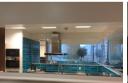

## VISION X SMART GLASS

VISION X Smart Glass is designed for more robust applications offering increased safety and security in both the workplace and the home. It is our premium priced product and more suitable for wet room / bathroom applications, spa's / pool areas, hospitals / clinics and any high traffic areas that need regular cleaning or sanitation. We have also developed a fully sealed IP rated Smart Glass Panel for frameless glass shower walls and cubicles. The seamless nature of VISION X Smart Glass means panels can be positioned side by side making them ideal for glass walls and partitions, creating a very minimal and contemporary look (CE Approved Technologies).

# TYPICAL APPLICATIONS INCLUDE

High Traffic Areas, Clinics & Hospitals, Hotels, Restaurants & Bars, Casinos, Visitor Attractions, Pools & Spas, Bathroom / Shower Rooms