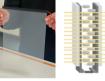

# RETRO-FIT SWITCHABLE SMART FILM FOR EXISTING GLASS

FILM SWITCHED ON (CLEAR) FILM SWITCHED OFF (FROSTED) RETRO-FIT SWITCHABLE SMART FILM BEING INSTALLED ON YOUR GLASS

## VISION SMART FILM

Designed to retro-fit to existing glass and other transparent surfaces like plexiglass, our Self-Adhesive Switchable Smart Film provides a simple and cost effective alternative to other switchable smart glass technologies. It is manufactured with a self-adhesive cling layer on one side (peel and stick) which makes it easy to apply to both new and existing glass surfaces, no specialist installation equipment required (CE Approved Technologies).

VISION Self Adhesive Switchable Smart Film is available in three standard roll widths 47.24" (1200mm), 59" (1500mm) and 70.86" (1800mm) which can be cut to any size and sold by the square foot. Custom shapes and sizes are available and multiple pieces can be joined together to create large switchable panels or partitions. This truly innovative product is now available to everyone, giving your home or business the added WOW factor.