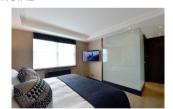

## VISION X SMART GLASS

VISION X Smart Glass is designed for more robust applications offering increased safety and security in both the workplace and the home. It is our premium priced product and more suitable for wet room / bathroom applications, spa's / pool areas, hospitals / clinics and any high traffic areas that need regular cleaning or sanitation. We have also developed a fully sealed IP rated Smart Glass Panel for frameless glass shower walls and cubicles. The seamless nature of VISION X Smart Glass means panels can be positioned side by side making them ideal for glass walls and partitions, creating a very minimal and contemporary look (CE Approved Technologies).

VISION X Smart Glass uses a switchable inter-layer bonded between two sheets of glass for complete protection. This durable solid-state technology replaces the need for old-fashioned blinds or curtains, making specific areas easier to clean / sanitize while offering greater control and comfort within any room.

# TYPICAL APPLICATIONS INCLUDE

High Traffic Areas, Clinics & Hospitals, Hotels, Restaurants & Bars, Casinos, Visitor Attractions, Pools & Spas, Bathroom / Shower Rooms