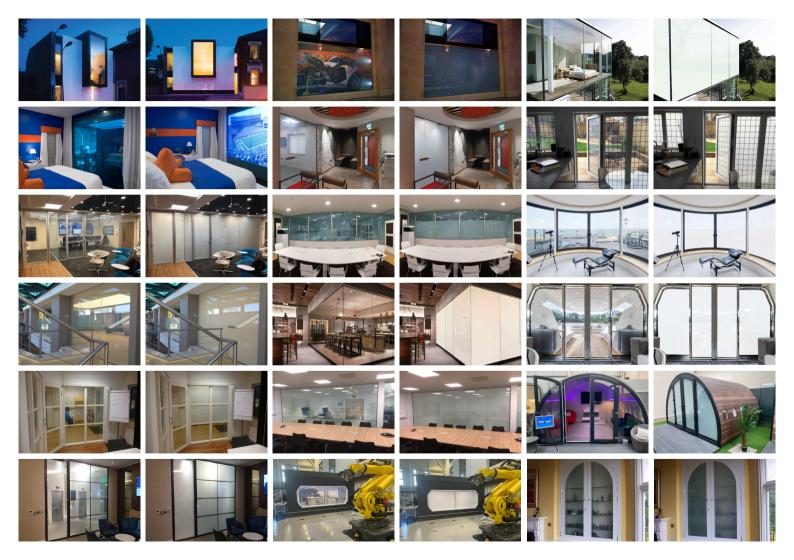

## THE TECHNOLOGY

The illustrations below demonstrate PDLC (polymer dispersed liquid crystal) technology in both the ON/OFF state. The presence of an electrical current causes the switchable film to turn clear / transparent. In its ON (transparent) state the liquid crystals align, allowing light to pass through the layer. When the power is switched OFF the liquid crystals are scattered causing the light waves to refract and reflect away from the surface (frosted appearance).

POWER OFF

POWER ON