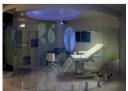

## THE TECHNOLOGY

The illustrations below demonstrate PDLC (polymer dispersed liquid crystal) technology in both the ON/OFF state. The presence of an electrical current causes the switchable film to turn clear / transparent. In its ON (transparent) state the liquid crystals align, allowing light to pass through the layer. When the power is switched OFF the liquid crystals are scattered causing the light waves to refract and reflect away from the surface (frosted appearance).

POWER OFF

POWER ON