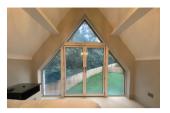

#### VISION SMART GLASS

VISION Smart Glass is our most popular glass option worldwide, offering a costeffective solution where the polymer dispersed liquid crystal and multiple optical layers are machine coated / laminated directly onto the glass surface. Smart Glass, also known as Switchable Glass, changes from frosted to clear at the flick of a switch. This process means that the PDLC switchable coating can be applied to any type or thickness of glass including fire-rated glass, creating a high-quality solution with optimum clarity and performance. VISION Smart Glass is perfect for any number of switchable applications, with the benefit of reduced lead times, making it ideal for all time-critical projects. (CE Approved Technologies).

A simple ON/OFF mode switches the glass from being clear (transparent) to frosted (opaque). In its frosted state, the switchable layer acts as an 'Electronic Blind' providing privacy and security for any glass, window or partition. VISION Smart Glass Panels can be manufactured to any size in widths up to 70.86" (1800mm) as standard, but larger sizes and custom shapes are also available. Multiple panels can be seamlessly joined together to create large switchable glazed walls / partitions. We can coat any type or thickness of glass, but our standard tempered Smart Glass Panels are available in thicknesses 3/16" (5mm), 1/4" (6mm), 3/8" (10mm) and 1/2" (12.5mm). Other options include low iron, tinted / colored glass, fire rated glass and lightweight Plexiglas.

This unique glass technology can also be used as a high-definition rear projection screen to display Corporate Presentations, TV/Video Images and Advertising. A truly innovative product, making smart glass technology accessible to everyone while giving your home and business the added WOW factor.