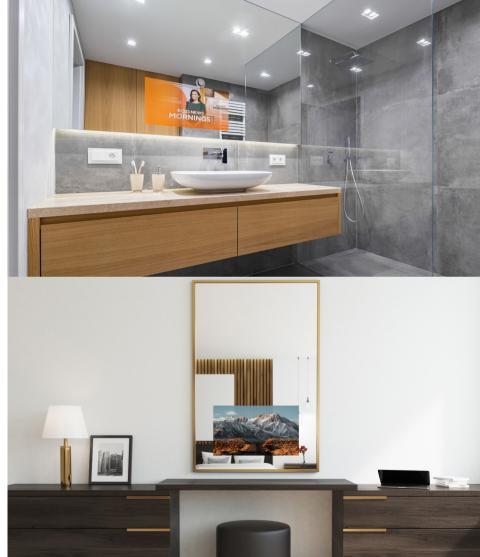

## VANITY TV MIRRORS

Reflexio Vanity Mirror TV Mirrors, also known as Smart Mirrors or Magic Mirrors have a unique high reflective optical glass surface (lens) to create a hidden TV solution for bathrooms, showers, kitchens, bedrooms and dressing rooms. Our special optical coating means the TV is completely invisible when turned OFF, leaving a traditional silver / cosmetic mirror. These waterproof TV Mirrors are available in a variety of sizes / shapes (portrait or landscape) with the option of single or multiple TV screens and halo lighting.

The slimline and minimal design of the vanity TV mirrors means they can be recessed into the wall or surface mounted, with the option of a frameless glass edge or choice of decorative frame. Reflexio Vanity mirrors come with a 19" or 27" high brightness HD Smart TV and waterproof remote control. They are simple to install, clean and maintain.

Other screen sizes available.

SMART SHOWER - Mirror Vanity TV Wall combined with Smart Glass