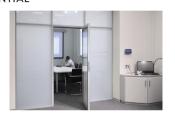

## VISION X SMART GLASS

VISION X Smart Glass is designed for more robust applications offering increased safety and security in both the workplace and the home. It is our premium priced product and more suitable for wet room / bathroom applications, spa's / pool areas, hospitals / clinics and any high traffic areas that need regular cleaning or sanitation. We have also developed a fully sealed IP rated Smart Glass Panel for frameless glass shower walls and cubicles. The seamless nature of VISION X Smart Glass means panels can be positioned side by side making them ideal for glass walls and partitions, creating a very minimal and contemporary look (CE Approved Technologies).

VISION X Smart Glass uses a switchable inter-layer bonded between two sheets of glass for complete protection. This durable solid-state technology replaces the need for old-fashioned blinds or curtains, making specific areas easier to clean / sanitize while offering greater control and comfort within any room.

A simple ON/OFF mode switches the glass from being clear (transparent) to frosted (opaque). In its frosted state, the switchable layer acts as an 'Electronic Blind' providing privacy and security for any glass, window or partition. The switching function can be controlled using a manual switch, remote control, phone app, automation system and ALEXA voice activation.