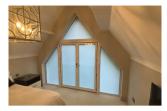

#### VISION SMART GLASS

VISION Smart Glass is our most popular glass option worldwide, offering a costeffective solution where the polymer dispersed liquid crystal and multiple optical layers are machine coated / laminated directly onto the glass surface. Smart Glass, also known as Switchable Glass, changes from frosted to clear at the flick of a switch. This process means that the PDLC switchable coating can be applied to any type or thickness of glass including fire-rated glass, creating a high-quality solution with optimum clarity and performance. VISION Smart Glass is perfect for any number of switchable applications, with the benefit of reduced lead times, making it ideal for all time-critical projects. (CE Approved Technologies).

A simple ON/OFF mode switches the glass from being clear (transparent) to frosted (opaque). In its frosted state, the switchable layer acts as an 'Electronic Blind' providing privacy and security for any glass, window or partition. VISION Smart Glass Panels can be manufactured to any size in widths up to 70.86" (1800mm) as standard, but larger sizes and custom shapes are also available. Multiple panels can be seamlessly joined together to create large switchable glazed walls / partitions. We can coat any type or thickness of glass, but our standard tempered Smart Glass Panels are available in thicknesses 3/16" (5mm), 1/4" (6mm), 3/8" (10mm) and 1/2" (12.5mm). Other options include low iron, tinted / colored glass, fire rated glass and lightweight Plexiglas.

This unique glass technology can also be used as a high-definition rear projection screen to display Corporate Presentations, TV/Video Images and Advertising. A truly innovative product, making smart glass technology accessible to everyone while giving your home and business the added WOW factor.