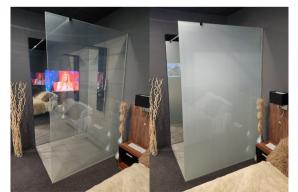

## THE TECHNOLOGY

The illustrations below demonstrate PDLC (polymer dispersed liquid crystal) technology in both the ON/OFF state. The presence of an electrical current causes the switchable film to turn clear / transparent. In its ON (transparent) state the liquid crystals align, allowing light to pass through the layer. When the power is switched OFF the liquid crystals are scattered causing the light waves to refract and reflect away from the surface (frosted appearance).

POWER OFF

POWER ON