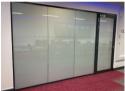

## VISION SMART FILM

Designed to retro-fit to existing glass and other transparent surfaces like plexiglass, our Self-Adhesive Switchable Smart Film provides a simple and cost effective alternative to other switchable smart glass technologies. It is manufactured with a self-adhesive cling layer on one side (peel and stick) which makes it easy to apply to both new and existing glass surfaces, no specialist installation equipment required (CE Approved Technologies).

VISION Self Adhesive Switchable Smart Film is available in three standard roll widths 47.24" (1200mm), 59" (1500mm) and 70.86" (1800mm) which can be cut to any size and sold by the square foot. Custom shapes and sizes are available and multiple pieces can be joined together to create large switchable panels or partitions. This truly innovative product is now available to everyone, giving your home or business the added WOW factor.

VISION Switchable Smart Film is operated by a simple electrical ON/OFF switch or dimmer to control the opacity of the film, turning it from clear (ON) to frosted (OFF). It can easily be integrated into home automation systems too, giving you even more control. This unique film technology also transforms any glass into high-definition rear projection screen, which when combined with a video projector you can display 4K images for TV / Movies, Corporate Presentations and Digital Advertising. The key function of Smart Film is an 'Electronic Blind' giving privacy and security, but it also provides thermal, solar and sound insulation benefits, helping to keep a room cool, comfortable and quiet.