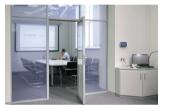

#### VISION SMART GLASS

VISION Smart Glass is our most popular glass option worldwide, offering a costeffective solution where the polymer dispersed liquid crystal and multiple optical layers are machine coated / laminated directly onto the glass surface. Smart Glass, also known as Switchable Glass, changes from frosted to clear at the flick of a switch. This process means that the PDLC switchable coating can be applied to any type or thickness of glass including fire-rated glass, creating a high-quality solution with optimum clarity and performance. VISION Smart Glass is perfect for any number of switchable applications, with the benefit of reduced lead times, making it ideal for all time-critical projects. (CE Approved Technologies).

A simple ON/OFF mode switches the glass from being clear (transparent) to frosted (opaque). In its frosted state, the switchable layer acts as an 'Electronic Blind' providing privacy and security for any glass, window or partition. VISION Smart Glass Panels can be manufactured to any size in widths up to 70.86" (1800mm) as standard, but larger sizes and custom shapes are also available. Multiple panels can be seamlessly joined together to create large switchable glazed walls / partitions. We can coat any type or thickness of glass, but our standard tempered Smart Glass Panels are available in thicknesses 3/16" (5mm), 1/4" (6mm), 3/8" (10mm) and 1/2" (12.5mm). Other options include low iron, tinted / colored glass, fire rated glass and lightweight Plexiglas.

This unique glass technology can also be used as a high-definition rear projection screen to display Corporate Presentations, TV/Video Images and Advertising. A truly innovative product, making smart glass technology accessible to everyone while giving your home and business the added WOW factor.