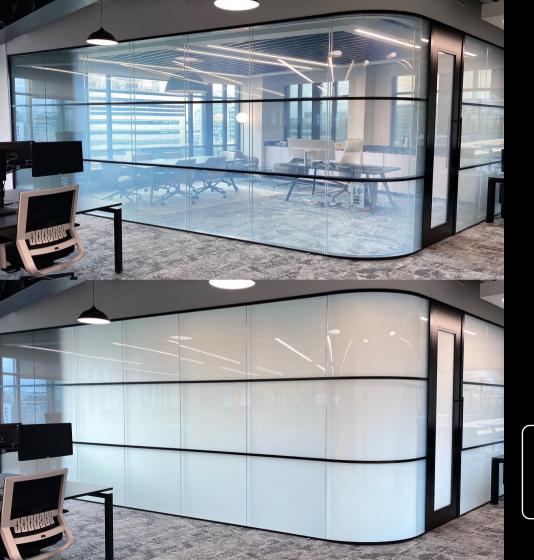

## THE TECHNOLOGY

The illustrations below demonstrate PDLC (polymer dispersed liquid crystal) technology in both the ON/OFF state. The presence of an electrical current causes the switchable film to turn clear / transparent. In its ON (transparent) state the liquid crystals align, allowing light to pass through the layer. When the power is switched OFF the liquid crystals are scattered causing the light waves to refract and reflect away from the surface (frosted appearance).

POWER OFF

POWER ON