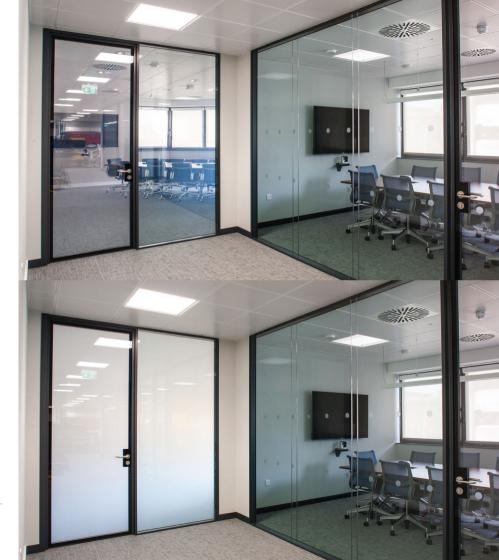

## THE TECHNOLOGY

The illustrations below demonstrate PDLC (polymer dispersed liquid crystal) technology in both the ON/OFF state. The presence of an electrical current causes the switchable film to turn clear / transparent. In its ON (transparent) state the liquid crystals align, allowing light to pass through the layer. When the power is switched OFF the liquid crystals are scattered causing the light waves to refract and reflect away from the surface (frosted appearance).

POWER OFF

POWER ON

#### VISION SMART GLASS

VISION Smart Glass is our most popular glass option worldwide, offering a costeffective solution where the polymer dispersed liquid crystal and multiple optical layers are machine coated / laminated directly onto the glass surface. Smart Glass, also known as Switchable Glass, changes from frosted to clear at the flick of a switch. This process means that the PDLC switchable coating can be applied to any type or thickness of glass including fire-rated glass, creating a high-quality solution with optimum clarity and performance. VISION Smart Glass is perfect for any number of switchable applications, with the benefit of reduced lead times, making it ideal for all time-critical projects. (CE Approved Technologies).

A simple ON/OFF mode switches the glass from being clear (transparent) to frosted (opaque). In its frosted state, the switchable layer acts as an 'Electronic Blind' providing privacy and security for any glass, window or partition. VISION Smart Glass Panels can be manufactured to any size in widths up to 70.86" (1800mm) as standard, but larger sizes and custom shapes are also available. Multiple panels can be seamlessly joined together to create large switchable glazed walls / partitions. We can coat any type or thickness of glass, but our standard tempered Smart Glass Panels are available in thicknesses 3/16" (5mm), 1/4" (6mm), 3/8" (10mm) and 1/2" (12.5mm). Other options include low iron, tinted / colored glass, fire rated glass and lightweight Plexiglas.