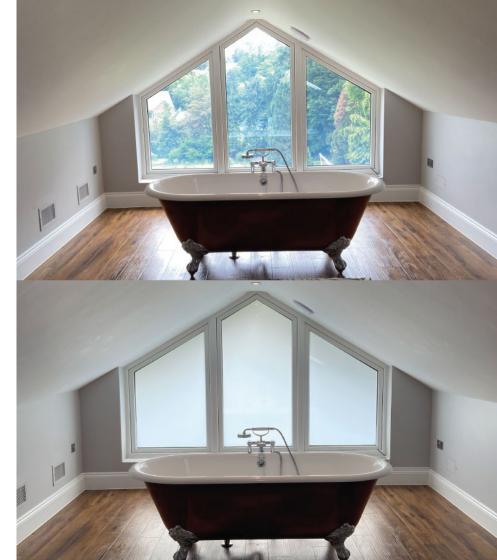

## THE TECHNOLOGY

The illustrations below demonstrate PDLC (polymer dispersed liquid crystal) technology in both the ON/OFF state. The presence of an electrical current causes the switchable film to turn clear / transparent. In its ON (transparent) state the liquid crystals align, allowing light to pass through the layer. When the power is switched OFF the liquid crystals are scattered causing the light waves to refract and reflect away from the surface (frosted appearance).

POWER OFF

POWER ON

## VISION X SMART GLASS

VISION X Smart Glass is designed for more robust applications offering increased safety and security in both the workplace and the home. It is our premium priced product and more suitable for wet room / bathroom applications, spa's / pool areas, hospitals / clinics and any high traffic areas that need regular cleaning or sanitation. We have also developed a fully sealed IP rated Smart Glass Panel for frameless glass shower walls and cubicles. The seamless nature of VISION X Smart Glass means panels can be positioned side by side making them ideal for glass walls and partitions, creating a very minimal and contemporary look (CE Approved Technologies).

A simple ON/OFF mode switches the glass from being clear (transparent) to frosted (opaque). In its frosted state, the switchable layer acts as an 'Electronic Blind' providing privacy and security for any glass, window or partition. The switching function can be controlled using a manual switch, remote control, phone app, automation system and ALEXA voice activation.

# TYPICAL APPLICATIONS INCLUDE

High Traffic Areas, Clinics & Hospitals, Hotels, Restaurants & Bars, Casinos, Visitor Attractions, Pools & Spas, Bathroom / Shower Rooms