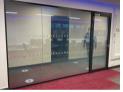

#### VISION SMART GLASS

VISION Smart Glass is our most popular glass option worldwide, offering a costeffective solution where the polymer dispersed liquid crystal and multiple optical layers are machine coated / laminated directly onto the glass surface. Smart Glass, also known as Switchable Glass, changes from frosted to clear at the flick of a switch. This process means that the PDLC switchable coating can be applied to any type or thickness of glass including fire-rated glass, creating a high-quality solution with optimum clarity and performance. VISION Smart Glass is perfect for any number of switchable applications, with the benefit of reduced lead times, making it ideal for all time-critical projects. (CE Approved Technologies).

A simple ON/OFF mode switches the glass from being clear (transparent) to frosted (opaque). In its frosted state, the switchable layer acts as an 'Electronic Blind' providing privacy and security for any glass, window or partition. VISION Smart Glass Panels can be manufactured to any size in widths up to 70.86" (1800mm) as standard, but larger sizes and custom shapes are also available. Multiple panels can be seamlessly joined together to create large switchable glazed walls / partitions. We can coat any type or thickness of glass, but our standard tempered Smart Glass Panels are available in thicknesses 3/16" (5mm), 1/4" (6mm), 3/8" (10mm) and 1/2" (12.5mm). Other options include low iron, tinted / colored glass, fire rated glass and lightweight Plexiglas.